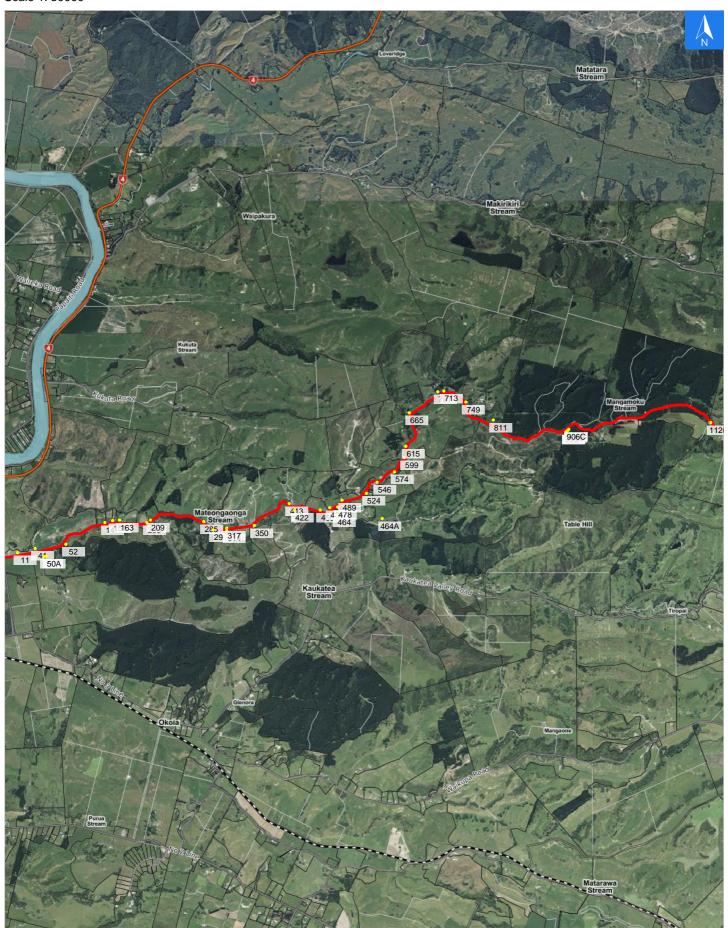

## **Road Evacuation Map**

## **Longacre Road**

### Disclaimer:

Digital map data sourced from Land Information New Zealand CROWN COPYRIGHT RESERVED.

The information displayed in the GIS has been taken from Whanganui District Council's databases and maps.

It is made available in good faith but its accuracy or completeness is not guaranteed. If the information is relied on in support of a resource consent it should be verified independently.

Scale 1: 50000