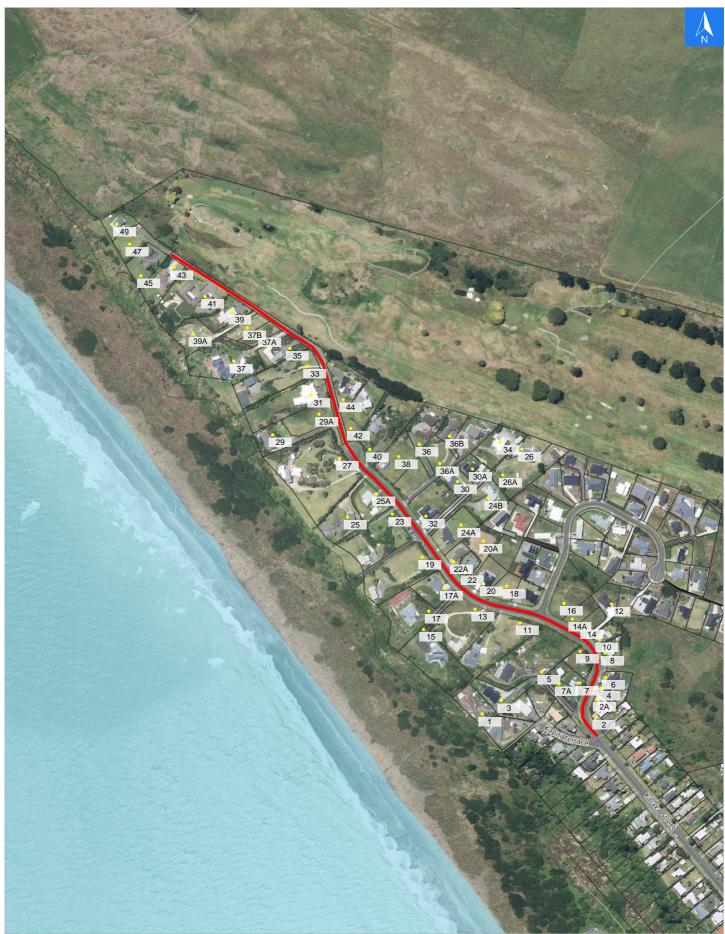

### **Road Evacuation Map**

## Longbeach Drive

### Disclaimer:

Digital map data sourced from Land Information New Zealand CROWN COPYRIGHT RESERVED. The information displayed in the GIS has been taken from Whanganui District Council's databases and maps. It is made available in good faith but its accuracy or completeness is not guaranteed. If the information is relied on in support of a resource consent it should be verified independently.