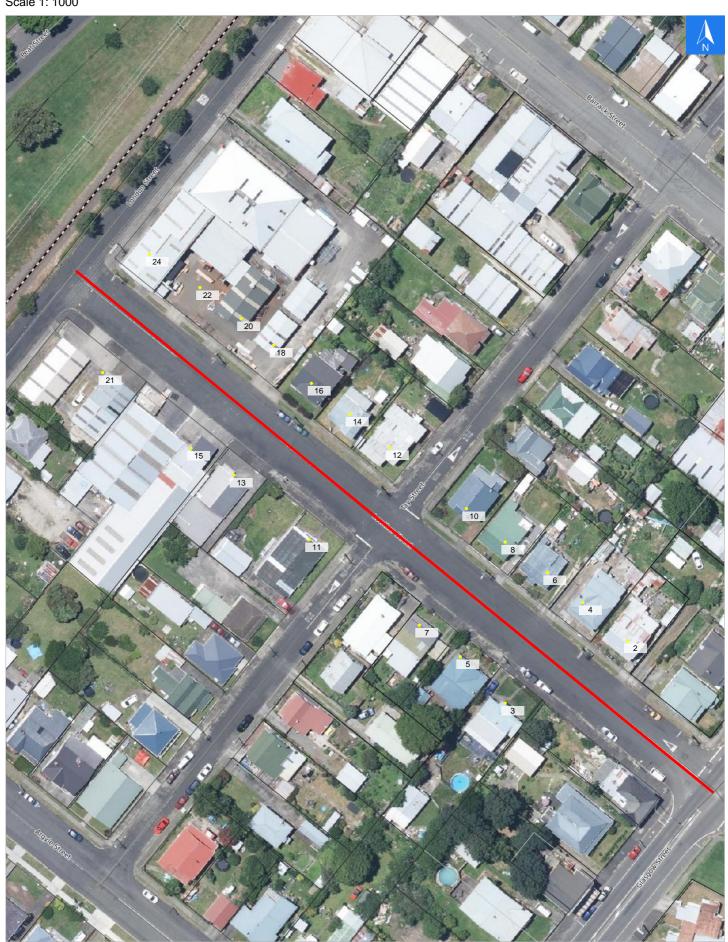

Wednesday, September 25, 2024

# **Road Evacuation Map**

# **Lowther Street**

#### Disclaimer:

Digital map data sourced from Land Information New Zealand CROWN COPYRIGHT RESERVED. The information displayed in the GIS has been taken from Whanganui District Council's databases and maps. It is made available in good faith but its accuracy or completeness is not guaranteed. If the information is relied on in support of a resource consent it should be verified independently.

Scale 1: 1000





#### **Road Evacuation Address Checklist**

### **Lowther Street**

#### Disclaimer:

Digital map data sourced from Land Information New Zealand CROWN COPYRIGHT RESERVED. The information displayed in the GIS has been taken from Whanganui District Council's databases and maps. It is made available in good faith but its accuracy or completeness is not guaranteed. If the information is relied on in support of a resource consent it should be verified independently.

# Wednesday, September 25, 2024 Road Evacuation Addresses

| Data sourced from LINZ       |       |                      |               |
|------------------------------|-------|----------------------|---------------|
| LINZ Address                 | Notes | Date Time<br>Visited | Placard       |
| 2 Lowther Street, Whanganui