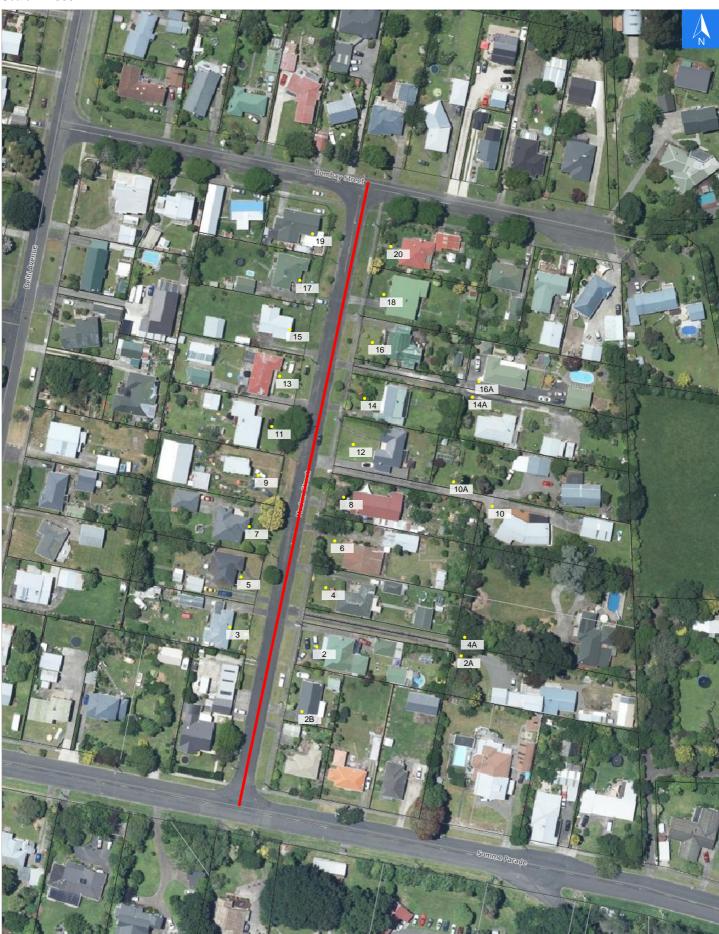

# **Road Evacuation Map**

# **Madras Street**

### Disclaimer:

Digital map data sourced from Land Information New Zealand CROWN COPYRIGHT RESERVED. The information displayed in the GIS has been taken from Whanganui District Council's databases and maps. It is made available in good faith but its accuracy or completeness is not guaranteed. If the information is relied on in support of a resource consent it should be verified independently.

Wednesday, September 25, 2024

Scale 1: 1500