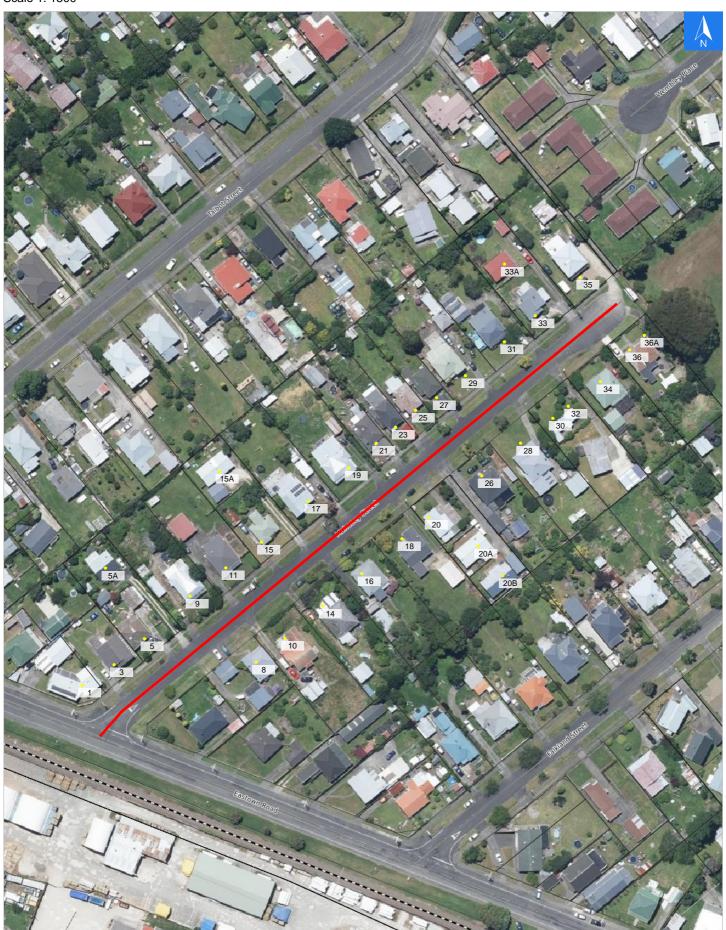

## **Mahoney Street**

### Disclaimer:

Digital map data sourced from Land Information New Zealand CROWN COPYRIGHT RESERVED.

The information displayed in the GIS has been taken from Whanganui District Council's databases and maps.

It is made available in good faith but its accuracy or completeness is not guaranteed. If the information is relied on in support of a resource consent it should be verified independently.

Scale 1: 1500