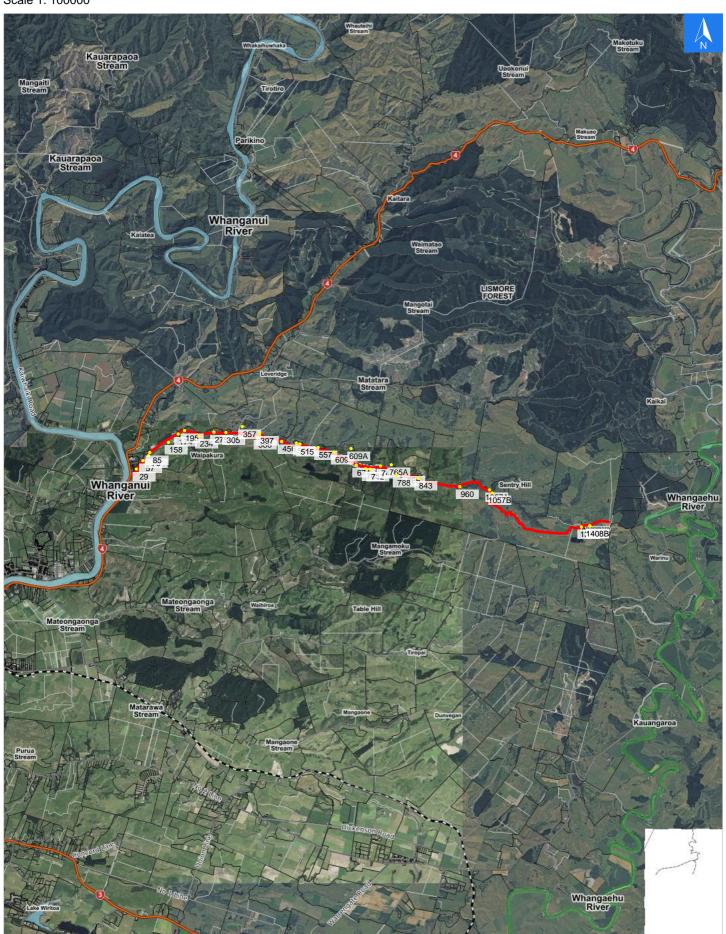

# **Makirikiri Valley Road**

Scale 1: 100000

**Road Evacuation Address Checklist** 

# **Makirikiri Valley Road**

Disclaimer:

Digital map data sourced from Land Information New Zealand CROWN COPYRIGHT RESERVED.

The information displayed in the GIS has been taken from Whanganui District Council's databases and maps.

### **Road Evacuation Addresses**

Wednesday, September 25, 2024

Data sourced from LINZ

| LINZ Address                             | Notes | Date Time<br>Visited | Placard       |
|------------------------------------------|-------|----------------------|---------------|
| 29 Makirikiri Valley Road, Upokongaro    |       |                      | W Y1 Y2 R1 R2 |
| 57 Makirikiri Valley Road, Upokongaro    |       |                      | W Y1 Y2 R1 R2 |
| 76 Makirikiri Valley Road, Upokongaro    |       |                      | W Y1 Y2 R1 R2 |
| 85 Makirikiri Valley Road, Upokongaro    |       |                      | W Y1 Y2 R1 R2 |
| 158 Makirikiri Valley Road, Upokongaro   |       |                      | W Y1 Y2 R1 R2 |
| 174 Makirikiri Valley Road, Upokongaro   |       |                      | W Y1 Y2 R1 R2 |
| 195 Makirikiri Valley Road, Upokongaro   |       |                      | W Y1 Y2 R1 R2 |
| 234 Makirikiri Valley Road, Upokongaro   |       |                      | W Y1 Y2 R1 R2 |
| 275 Makirikiri Valley Road, Upokongaro   |       |                      | W Y1 Y2 R1 R2 |
| 305 Makirikiri Valley Road, Upokongaro   |       |                      | W Y1 Y2 R1 R2 |
| 357 Makirikiri Valley Road, Upokongaro   |       |                      | W Y1 Y2 R1 R2 |
| 386 Makirikiri Valley Road, Upokongaro   |       |                      | W Y1 Y2 R1 R2 |
| 397 Makirikiri Valley Road, Upokongaro   |       |                      | W Y1 Y2 R1 R2 |
| 456 Makirikiri Valley Road, Upokongaro   |       |                      | W Y1 Y2 R1 R2 |
| 505 Makirikiri Valley Road, Upokongaro   |       |                      | W Y1 Y2 R1 R2 |
| 515 Makirikiri Valley Road, Upokongaro   |       |                      | W Y1 Y2 R1 R2 |
| 557 Makirikiri Valley Road, Upokongaro   |       |                      | W Y1 Y2 R1 R2 |
| 609 Makirikiri Valley Road, Upokongaro   |       |                      | W Y1 Y2 R1 R2 |
| 609A Makirikiri Valley Road, Upokongaro  |       |                      | W Y1 Y2 R1 R2 |
| 674 Makirikiri Valley Road, Upokongaro   |       |                      | W Y1 Y2 R1 R2 |
| 702 Makirikiri Valley Road, Upokongaro   |       |                      | W Y1 Y2 R1 R2 |
| 712 Makirikiri Valley Road, Upokongaro   |       |                      | W Y1 Y2 R1 R2 |
| 743 Makirikiri Valley Road, Upokongaro   |       |                      | W Y1 Y2 R1 R2 |
| 765 Makirikiri Valley Road, Upokongaro   |       |                      | W Y1 Y2 R1 R2 |
| 765A Makirikiri Valley Road, Upokongaro  |       |                      | W Y1 Y2 R1 R2 |
| 788 Makirikiri Valley Road, Upokongaro   |       |                      | W Y1 Y2 R1 R2 |
| 843 Makirikiri Valley Road, Upokongaro   |       |                      | W Y1 Y2 R1 R2 |
| 960 Makirikiri Valley Road, Upokongaro   |       |                      | W Y1 Y2 R1 R2 |
| 1057A Makirikiri Valley Road, Upokongaro |       |                      | W Y1 Y2 R1 R2 |
| 1057B Makirikiri Valley Road, Upokongaro |       |                      | W Y1 Y2 R1 R2 |
| 1382 Makirikiri Valley Road, Upokongaro  |       |                      | W Y1 Y2 R1 R2 |
| 1408 Makirikiri Valley Road, Upokongaro  |       |                      | W Y1 Y2 R1 R2 |
| 1408A Makirikiri Valley Road, Upokongaro |       |                      | W Y1 Y2 R1 R2 |
| 1408B Makirikiri Valley Road, Upokongaro |       |                      | W Y1 Y2 R1 R2 |