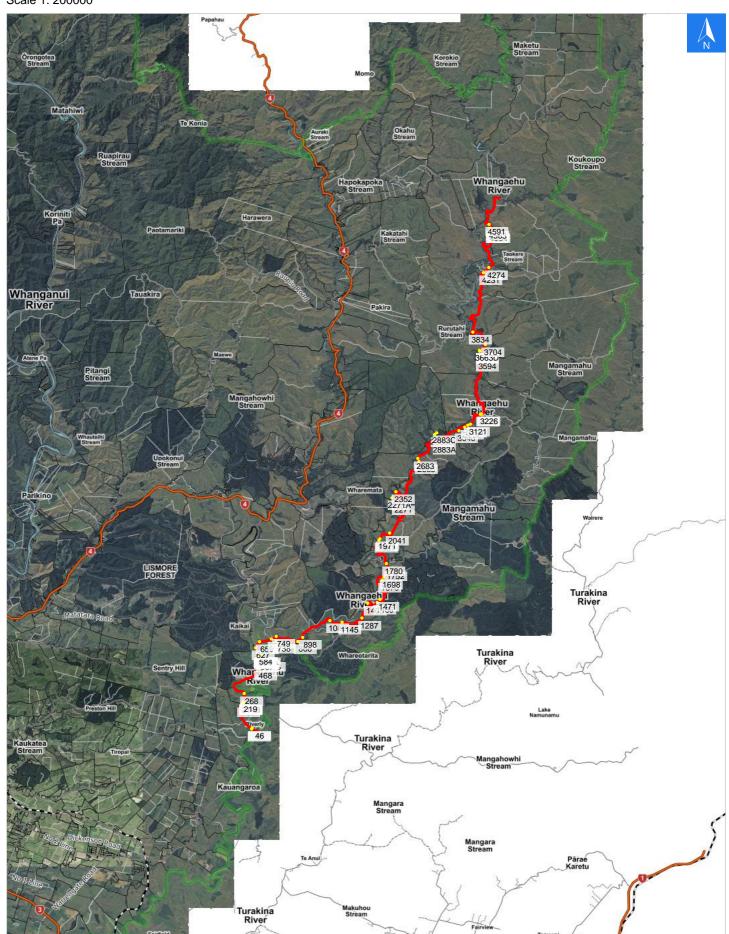

#### Wednesday, September 25, 2024

## **Road Evacuation Map**

## Mangamahu Road

#### Disclaimer:

Digital map data sourced from Land Information New Zealand CROWN COPYRIGHT RESERVED.
The information displayed in the GIS has been taken from Whanganui District Council's databases and maps.
It is made available in good faith but its accuracy or completeness is not guaranteed. If the information is relied on in support of a resource consent it should be verified independently.

Scale 1: 200000





## **Road Evacuation Address Checklist**

# Mangamahu Road

#### Disclaimer:

Digital map data sourced from Land Information New Zealand CROWN COPYRIGHT RESERVED.

The information displayed in the GIS has been taken from Whanganui District Council's databases and maps.

It is made available in good faith but its accuracy or completeness is not guaranteed. If the information is relied on in support of a resource consent it should be verified independently.

### **Road Evacuation Addresses**

Wednesday, September 25, 2024

| Data sourced from LINZ                               |       |                      |               |  |
|------------------------------------------------------|-------|----------------------|---------------|--|
| LINZ Address