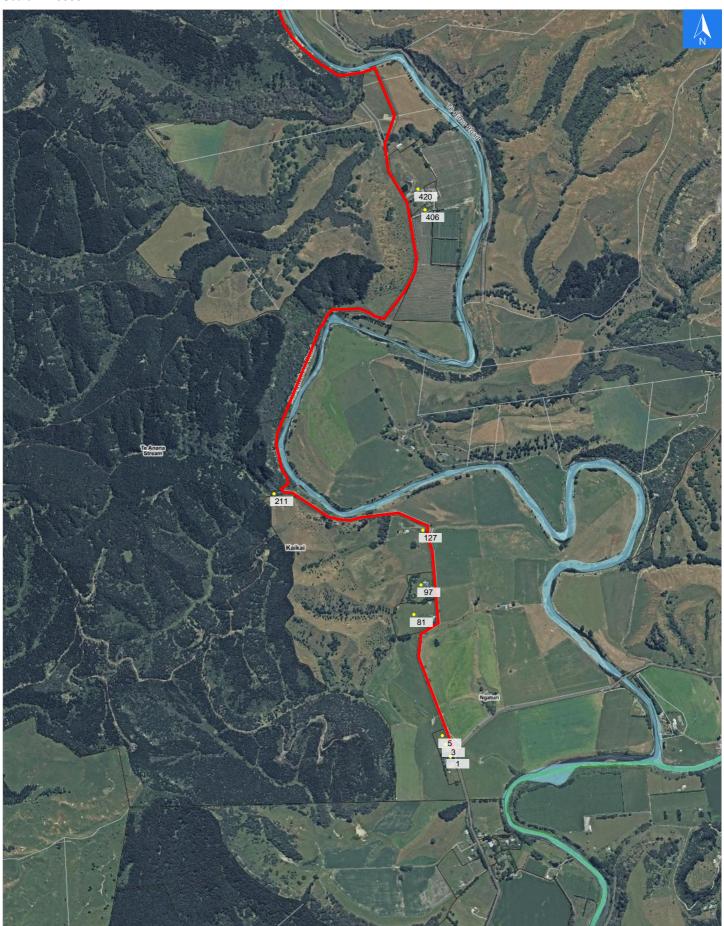

# **Mangawhero Road**

## **Mangawhero Road**

Disclaimer:

Digital map data sourced from Land Information New Zealand CROWN COPYRIGHT RESERVED.

The information displayed in the GIS has been taken from Whanganui District Council's databases and maps.

# Wednesday, September 25, 2024 Road Evacuation Addresses

Data sourced from LINZ

| LINZ Address                                 | Notes | Date Time<br>Visited | Placard       |
|----------------------------------------------|-------|----------------------|---------------|
| 1 Mangawhero Road, Mangamahu,<br>Whanganui   |       |                      | W Y1 Y2 R1 R2 |
| 3 Mangawhero Road, Mangamahu,<br>Whanganui   |       |                      | W Y1 Y2 R1 R2 |
| 5 Mangawhero Road, Mangamahu,<br>Whanganui   |       |                      | W Y1 Y2 R1 R2 |
| 81 Mangawhero Road, Mangamahu,<br>Whanganui  |       |                      | W Y1 Y2 R1 R2 |
| 97 Mangawhero Road, Mangamahu,<br>Whanganui  |       |                      | W Y1 Y2 R1 R2 |
| 127 Mangawhero Road, Mangamahu,<br>Whanganui |       |                      | W Y1 Y2 R1 R2 |
| 211 Mangawhero Road, Parikino, Whanganui     |       |                      | W Y1 Y2 R1 R2 |
| 406 Mangawhero Road, Mangamahu,<br>Whanganui |       |                      | W Y1 Y2 R1 R2 |
| 420 Mangawhero Road, Mangamahu,<br>Whanganui |       |                      | W Y1 Y2 R1 R2 |