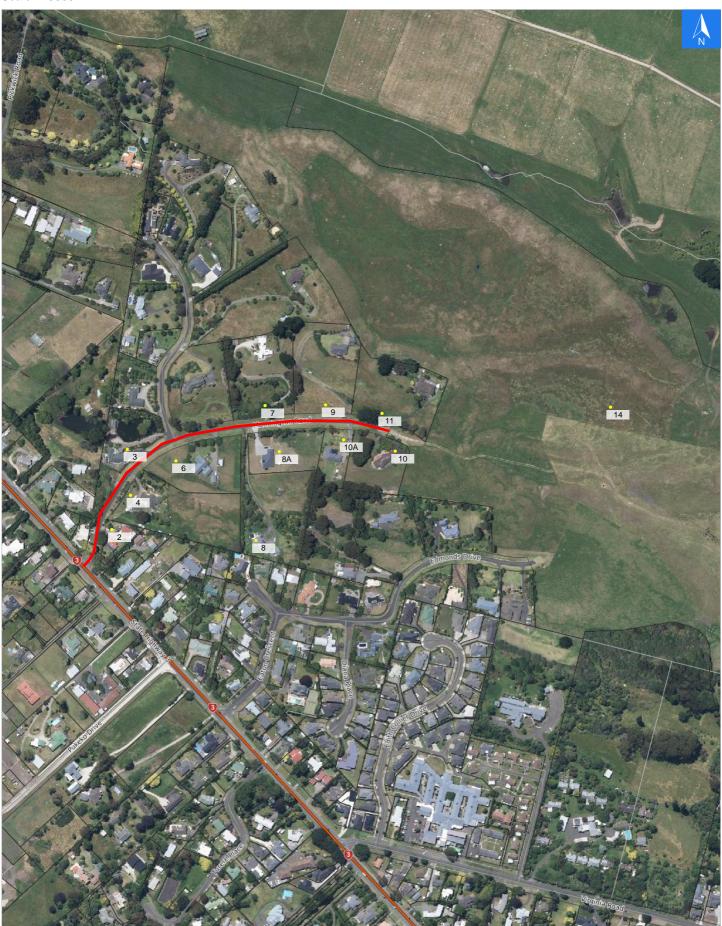

## **Mannington Road**

#### **Road Evacuation Addresses**

Data sourced from LINZ

| LINZ Address                             | Notes | Date Time<br>Visited | Placard       |
|------------------------------------------|-------|----------------------|---------------|
| 2 Mannington Road, Otamatea, Whanganui   |       |                      | W Y1 Y2 R1 R2 |
| 3 Mannington Road, Otamatea, Whanganui   |       |                      | W Y1 Y2 R1 R2 |
| 4 Mannington Road, Otamatea, Whanganui   |       |                      | W Y1 Y2 R1 R2 |
| 6 Mannington Road, Otamatea, Whanganui   |       |                      | W Y1 Y2 R1 R2 |
| 7 Mannington Road, Otamatea, Whanganui   |       |                      | W Y1 Y2 R1 R2 |
| 8 Mannington Road, Otamatea, Whanganui   |       |                      | W Y1 Y2 R1 R2 |
| 8A Mannington Road, Otamatea, Whanganui  |       |                      | W Y1 Y2 R1 R2 |
| 9 Mannington Road, Otamatea, Whanganui   |       |                      | W Y1 Y2 R1 R2 |
| 10 Mannington Road, Otamatea, Whanganui  |       |                      | W Y1 Y2 R1 R2 |
| 10A Mannington Road, Otamatea, Whanganui |       |                      | W Y1 Y2 R1 R2 |
| 11 Mannington Road, Otamatea, Whanganui  |       |                      | W Y1 Y2 R1 R2 |
| 14 Mannington Road, Otamatea, Whanganui  |       |                      | W Y1 Y2 R1 R2 |