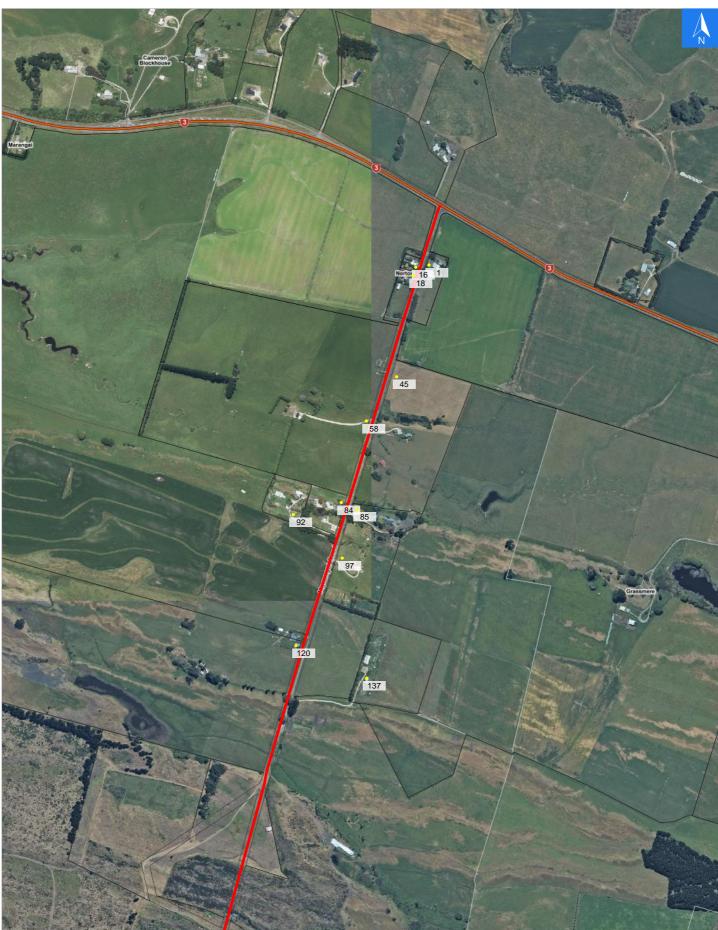

## **Road Evacuation Map**

## Marangai Road

Disclaimer:

Digital map data sourced from Land Information New Zealand CROWN COPYRIGHT RESERVED. The information displayed in the GIS has been taken from Whanganui District Council's databases and maps. It is made available in good faith but its accuracy or completeness is not guaranteed. If the information is relied on in support of a resource consent it should be verified independently.

Wednesday, September 25, 2024

## Marangai Road

# Wednesday, September 25, 2024