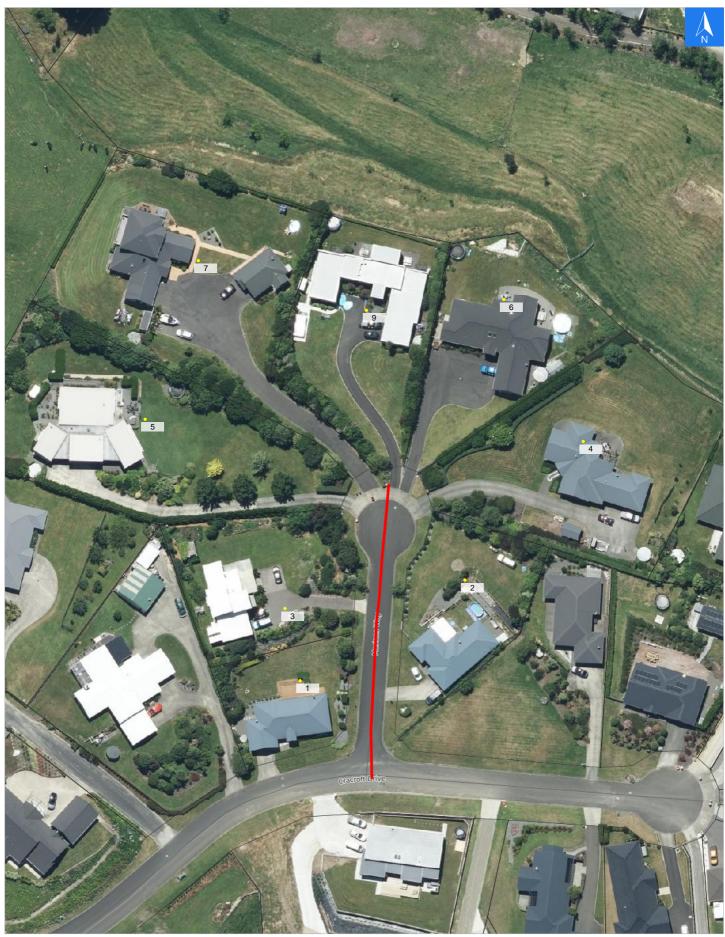

## **Road Evacuation Map**

# **Marions Way**

### Disclaimer:

Digital map data sourced from Land Information New Zealand CROWN COPYRIGHT RESERVED. The information displayed in the GIS has been taken from Whanganui District Council's databases and maps. It is made available in good faith but its accuracy or completeness is not guaranteed. If the information is relied on in support of a resource consent it should be verified independently.

Wednesday, September 25, 2024

### Scale 1: 1000