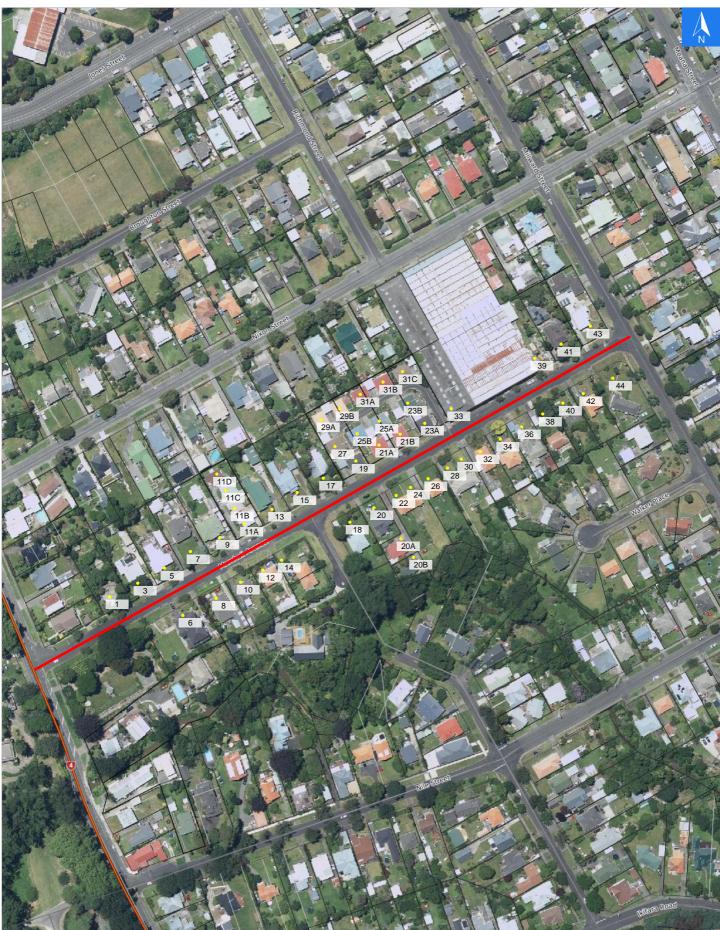

# **Road Evacuation Map**

# **Marshall Avenue**

### Disclaimer:

Digital map data sourced from Land Information New Zealand CROWN COPYRIGHT RESERVED. The information displayed in the GIS has been taken from Whanganui District Council's databases and maps. It is made available in good faith but its accuracy or completeness is not guaranteed. If the information is relied on in support of a resource consent it should be verified independently.

Wednesday, September 25, 2024

#### Scale 1: 2500