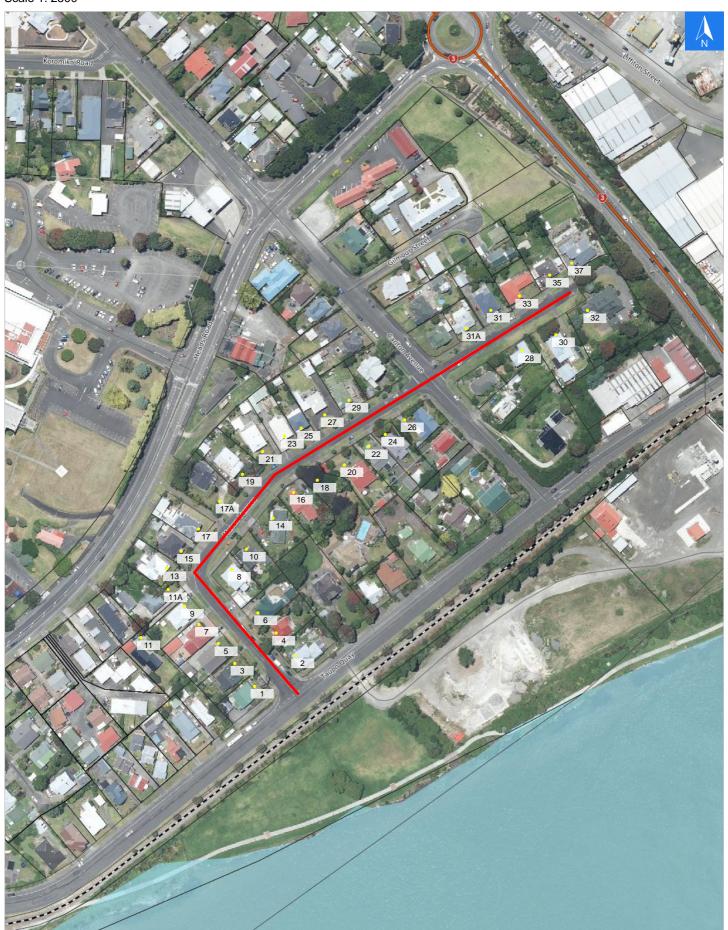

# **Road Evacuation Map**

# **Mason Terrace**

### Disclaimer:

Digital map data sourced from Land Information New Zealand CROWN COPYRIGHT RESERVED.

The information displayed in the GIS has been taken from Whanganui District Council's databases and maps.

It is made available in good faith but its accuracy or completeness is not guaranteed. If the information is relied on in support of a resource consent it should be verified independently.

Scale 1: 2500