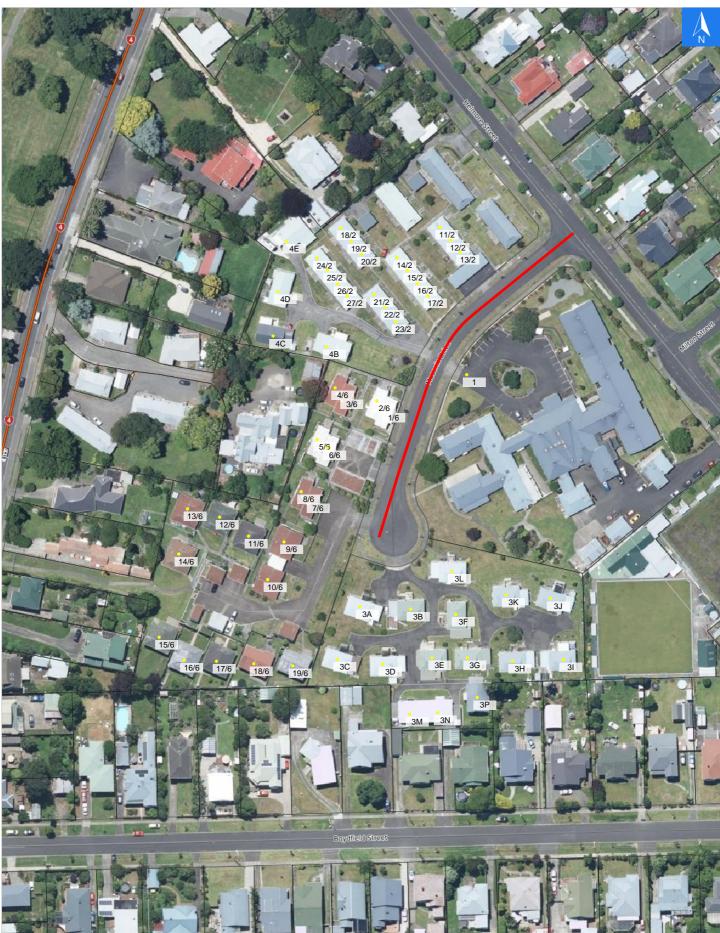

## **Road Evacuation Map**

## **Masonic Drive**

#### Disclaimer:

Digital map data sourced from Land Information New Zealand CROWN COPYRIGHT RESERVED. The information displayed in the GIS has been taken from Whanganui District Council's databases and maps. It is made available in good faith but its accuracy or completeness is not guaranteed. If the information is relied on in support of a resource consent it should be verified independently.