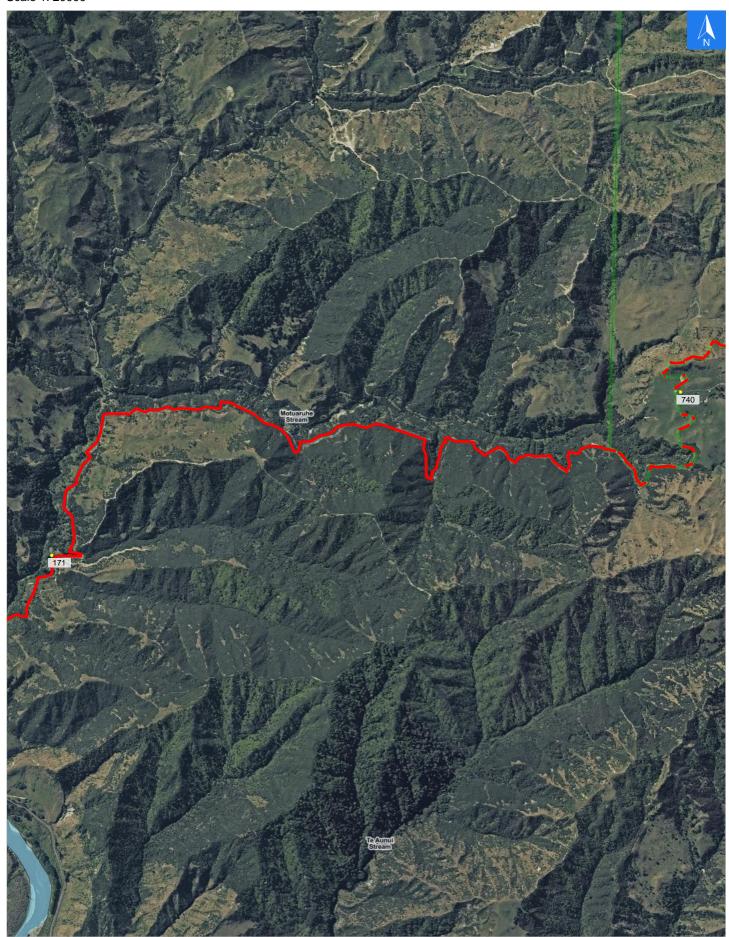

# **Road Evacuation Map**

# **Matahiwi Track**

#### Wednesday, September 25, 2024

#### **Road Evacuation Addresses**

Data sourced from LINZ

| LINZ Address                            | Notes | Date Time<br>Visited | Placard       |
|-----------------------------------------|-------|----------------------|---------------|
| 171 Matahiwi Track, Matahiwi, Whanganui |       |                      | W Y1 Y2 R1 R2 |
| 740 Matahiwi Track, Matahiwi, Whanganui |       |                      | W Y1 Y2 R1 R2 |