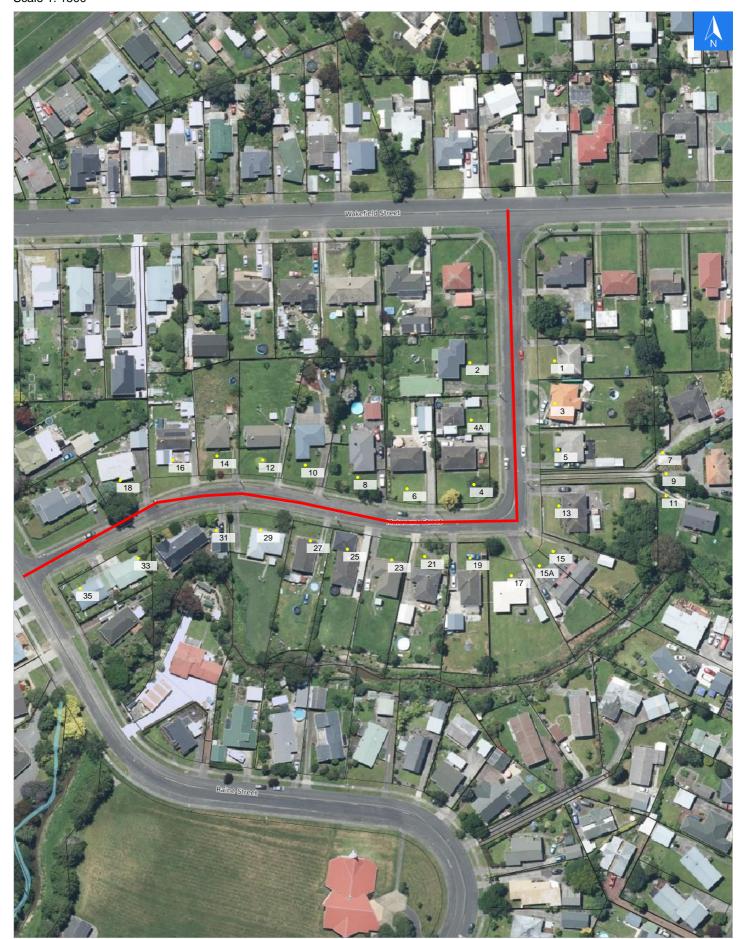

Wednesday, September 25, 2024

## **Road Evacuation Map**

### Disclaimer:

Digital map data sourced from Land Information New Zealand CROWN COPYRIGHT RESERVED.

The information displayed in the GIS has been taken from Whanganui District Council's databases and maps.

It is made available in good faith but its accuracy or completeness is not guaranteed. If the information is relied on in support of a resource consent it should be verified independently.

**Matarawa Street** 

Scale 1: 1500