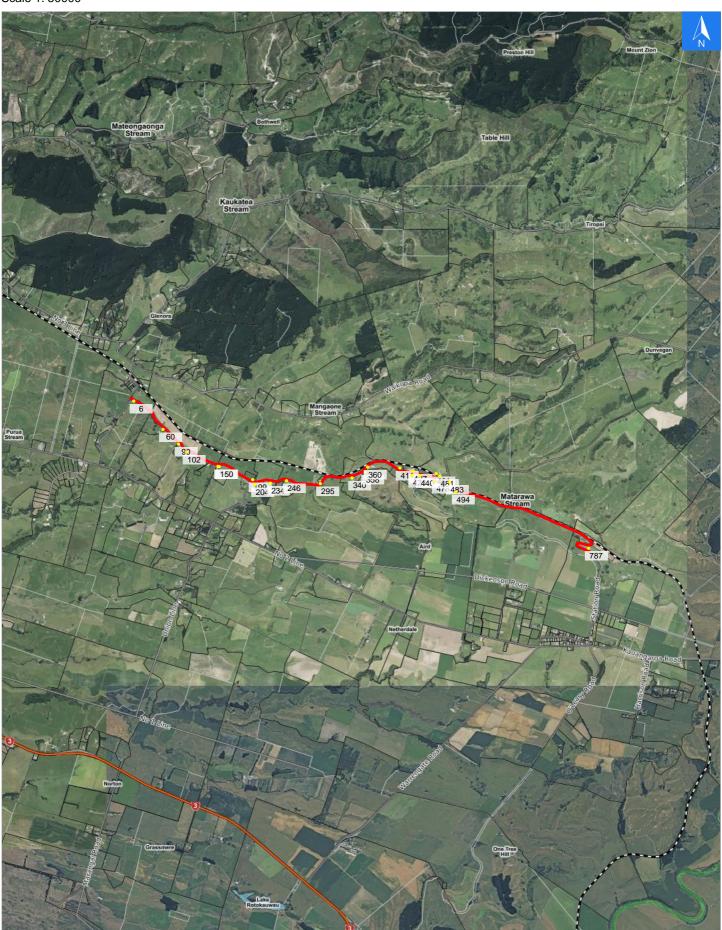

# **Matarawa Valley Road**

## **Matarawa Valley Road**

### **Road Evacuation Addresses**

Wednesday, September 25, 2024

Data sourced from LINZ

| LINZ Address                              | Notes | Date Time<br>Visited | Placard       |
|-------------------------------------------|-------|----------------------|---------------|
| 6 Matarawa Valley Road, Okoia, Whanganui  |       |                      | W Y1 Y2 R1 R2 |
| 60 Matarawa Valley Road, Okoia, Whanganui |       |                      | W Y1 Y2 R1 R2 |
| 90 Matarawa Valley Road, Okoia, Whanganui |       |                      | W Y1 Y2 R1 R2 |
| 102 Matarawa Valley Road, Okoia, Whanganu | i     |                      | W Y1 Y2 R1 R2 |
| 148 Matarawa Valley Road, Fordell         |       |                      | W Y1 Y2 R1 R2 |
| 150 Matarawa Valley Road, Fordell         |       |                      | W Y1 Y2 R1 R2 |
| 199 Matarawa Valley Road, Fordell         |       |                      | W Y1 Y2 R1 R2 |
| 204 Matarawa Valley Road, Fordell         |       |                      | W Y1 Y2 R1 R2 |
| 234 Matarawa Valley Road, Fordell         |       |                      | W Y1 Y2 R1 R2 |
| 246 Matarawa Valley Road, Fordell         |       |                      | W Y1 Y2 R1 R2 |
| 295 Matarawa Valley Road, Fordell         |       |                      | W Y1 Y2 R1 R2 |
| 340 Matarawa Valley Road, Fordell         |       |                      | W Y1 Y2 R1 R2 |
| 358 Matarawa Valley Road, Fordell         |       |                      | W Y1 Y2 R1 R2 |
| 360 Matarawa Valley Road, Fordell         |       |                      | W Y1 Y2 R1 R2 |
| 411 Matarawa Valley Road, Fordell         |       |                      | W Y1 Y2 R1 R2 |
| 427 Matarawa Valley Road, Fordell         |       |                      | W Y1 Y2 R1 R2 |
| 428 Matarawa Valley Road, Fordell         |       |                      | W Y1 Y2 R1 R2 |
| 440 Matarawa Valley Road, Fordell         |       |                      | W Y1 Y2 R1 R2 |
| 461 Matarawa Valley Road, Okoia, Whanganu | i     |                      | W Y1 Y2 R1 R2 |
| 478 Matarawa Valley Road, Fordell         |       |                      | W Y1 Y2 R1 R2 |
| 481 Matarawa Valley Road, Okoia, Whanganu | i     |                      | W Y1 Y2 R1 R2 |
| 483 Matarawa Valley Road, Okoia, Whanganu | i     |                      | W Y1 Y2 R1 R2 |
| 494 Matarawa Valley Road, Fordell         |       |                      | W Y1 Y2 R1 R2 |
| 787 Matarawa Valley Road, Fordell         |       |                      | W Y1 Y2 R1 R2 |