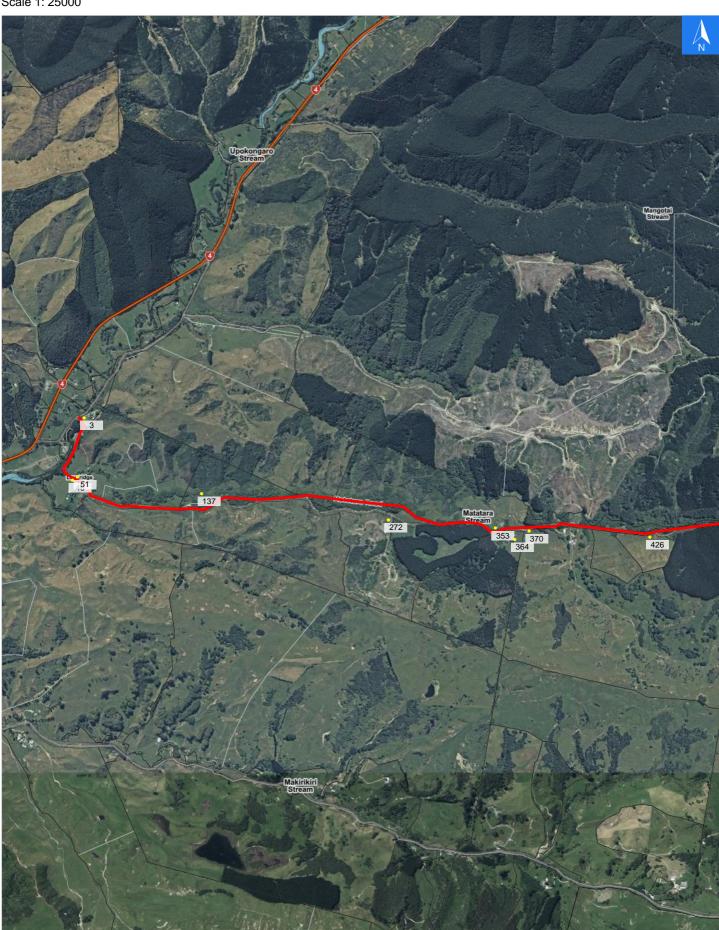

## **Road Evacuation Map**

Disclaimer:

Digital map data sourced from Land Information New Zealand CROWN COPYRIGHT RESERVED.

The information displayed in the GIS has been taken from Whanganui District Council's databases and maps.

It is made available in good faith but its accuracy or completeness is not guaranteed. If the information is relied on in support of a resource consent it should be verified independently.

**Matatara Road** 

Scale 1: 25000

### **Matatara Road**