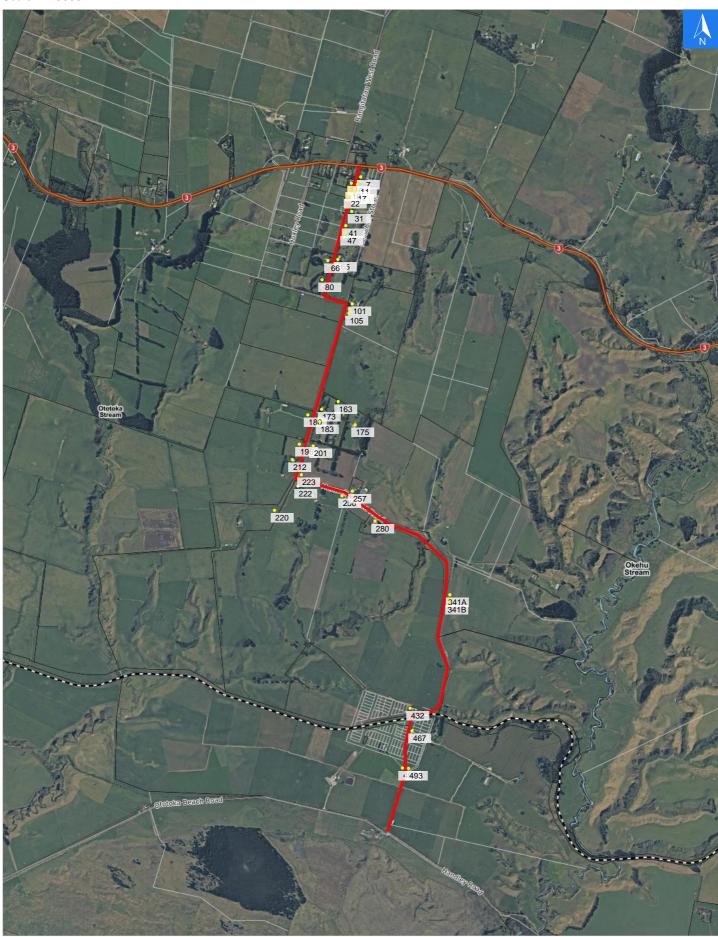

# **Road Evacuation Map**

# **Maxwell Station Road**

### Disclaimer:

Digital map data sourced from Land Information New Zealand CROWN COPYRIGHT RESERVED. The information displayed in the GIS has been taken from Whanganui District Council's databases and maps. It is made available in good faith but its accuracy or completeness is not guaranteed. If the information is relied on in support of a resource consent it should be verified independently.