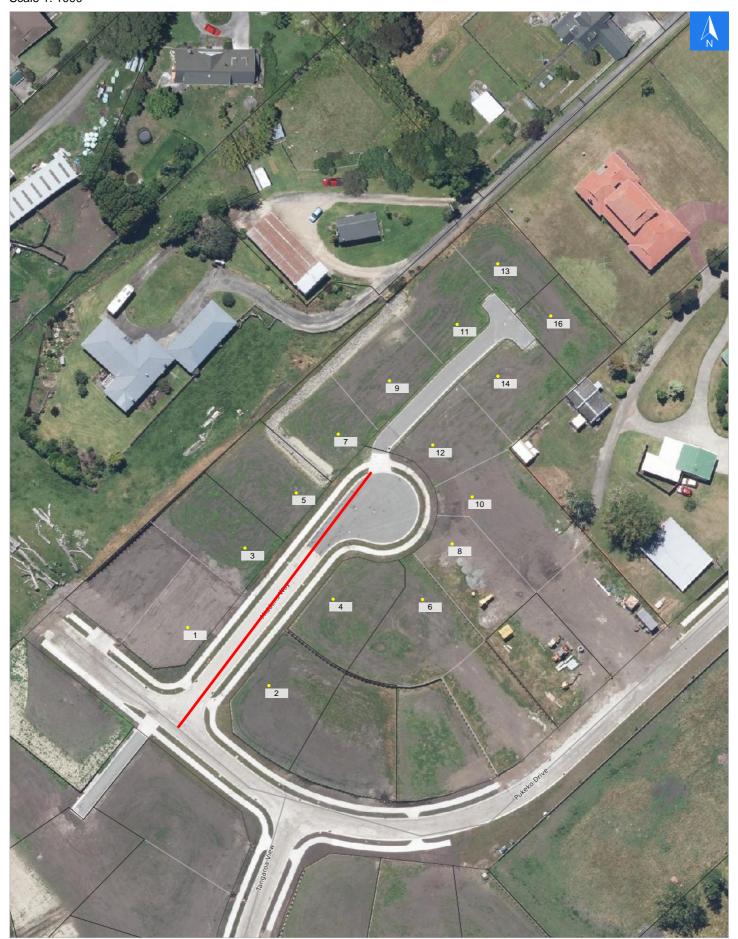

# **Road Evacuation Map**

## **Middens Way**

#### **Road Evacuation Addresses**

Data sourced from LINZ

| LINZ Address                        | Notes | Date Time<br>Visited | Placard       |
|-------------------------------------|-------|----------------------|---------------|
| 1 Middens Way, Otamatea, Whanganui  |       |                      | W Y1 Y2 R1 R2 |
| 2 Middens Way, Otamatea, Whanganui  |       |                      | W Y1 Y2 R1 R2 |
| 3 Middens Way, Otamatea, Whanganui  |       |                      | W Y1 Y2 R1 R2 |
| 4 Middens Way, Otamatea, Whanganui  |       |                      | W Y1 Y2 R1 R2 |
| 5 Middens Way, Otamatea, Whanganui  |       |                      | W Y1 Y2 R1 R2 |
| 6 Middens Way, Otamatea, Whanganui  |       |                      | W Y1 Y2 R1 R2 |
| 7 Middens Way, Otamatea, Whanganui  |       |                      | W Y1 Y2 R1 R2 |
| 8 Middens Way, Otamatea, Whanganui  |       |                      | W Y1 Y2 R1 R2 |
| 9 Middens Way, Otamatea, Whanganui  |       |                      | W Y1 Y2 R1 R2 |
| 10 Middens Way, Otamatea, Whanganui |       |                      | W Y1 Y2 R1 R2 |
| 11 Middens Way, Otamatea, Whanganui |       |                      | W Y1 Y2 R1 R2 |
| 12 Middens Way, Otamatea, Whanganui |       |                      | W Y1 Y2 R1 R2 |
| 13 Middens Way, Otamatea, Whanganui |       |                      | W Y1 Y2 R1 R2 |
| 14 Middens Way, Otamatea, Whanganui |       |                      | W Y1 Y2 R1 R2 |
| 16 Middens Way, Otamatea, Whanganui |       |                      | W Y1 Y2 R1 R2 |