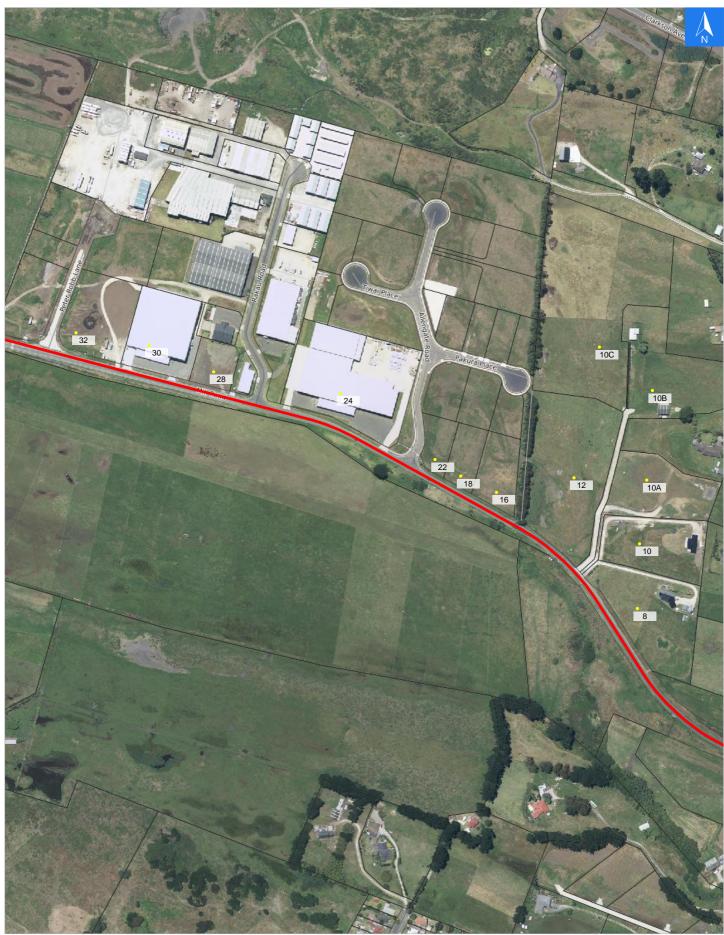

# **Road Evacuation Map**

## **Mill Road**

### Disclaimer:

Digital map data sourced from Land Information New Zealand CROWN COPYRIGHT RESERVED. The information displayed in the GIS has been taken from Whanganui District Council's databases and maps. It is made available in good faith but its accuracy or completeness is not guaranteed. If the information is relied on in support of a resource consent it should be verified independently.

### **Road Evacuation Address Checklist**

### **Road Evacuation Addresses**

| Data sourced from LINZ               |       |                      |               |
|--------------------------------------|-------|----------------------|---------------|
| LINZ Address                         | Notes | Date Time<br>Visited | Placard       |
| 8 Mill Road, Castlecliff, Whanganui  |       |                      | W Y1 Y2 R1 R2 |
| 10 Mill Road, Castlecliff, Whanganui |       |                      | W Y1 Y2 R1 R2 |
| 10A Mill Road, Castlecliff, Whanganu | i     |                      | W Y1 Y2 R1 R2 |
| 10B Mill Road, Castlecliff, Whanganu | i     |                      | W Y1 Y2 R1 R2 |
| 10C Mill Road, Castlecliff, Whanganu | ii .  |                      | W Y1 Y2 R1 R2 |
| 12 Mill Road, Castlecliff, Whanganui |       |                      | W Y1 Y2 R1 R2 |
| 16 Mill Road, Castlecliff, Whanganui |       |                      | W Y1 Y2 R1 R2 |
| 18 Mill Road, Castlecliff, Whanganui |       |                      | W Y1 Y2 R1 R2 |
| 22 Mill Road, Castlecliff, Whanganui |       |                      | W Y1 Y2 R1 R2 |
| 24 Mill Road, Castlecliff, Whanganui |       |                      | W Y1 Y2 R1 R2 |
| 28 Mill Road, Castlecliff, Whanganui |       |                      | W Y1 Y2 R1 R2 |
| 30 Mill Road, Castlecliff, Whanganui |       |                      | W Y1 Y2 R1 R2 |
| 32 Mill Road, Castlecliff, Whanganui |       |                      | W Y1 Y2 R1 R2 |