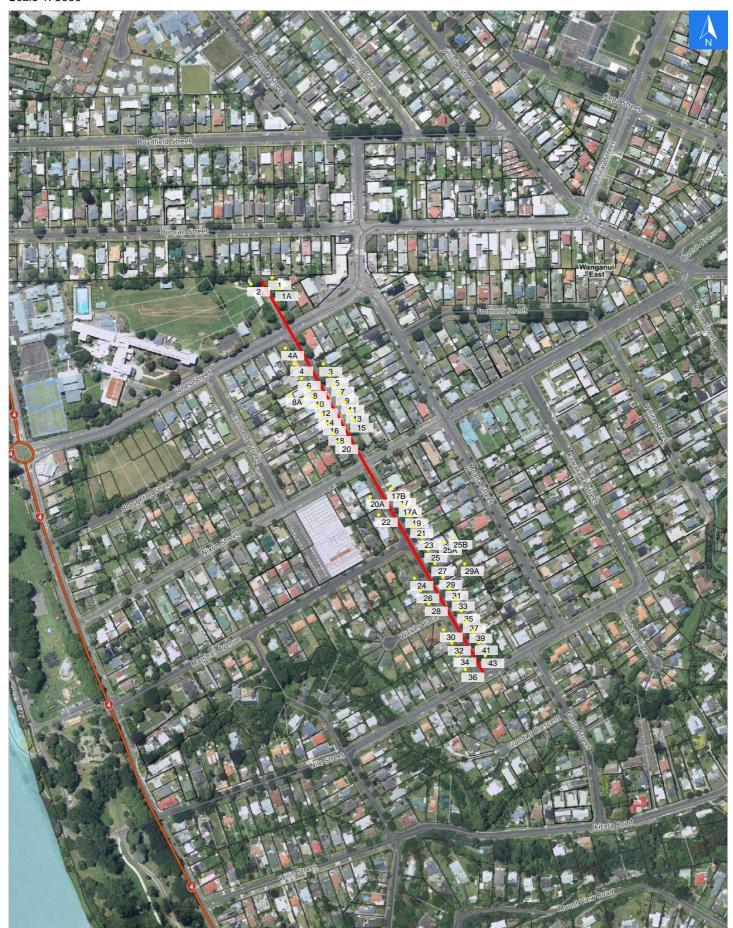

# **Road Evacuation Map**

**Millward Street** 

## Disclaimer:

Digital map data sourced from Land Information New Zealand CROWN COPYRIGHT RESERVED.

The information displayed in the GIS has been taken from Whanganui District Council's databases and maps.

It is made available in good faith but its accuracy or completeness is not guaranteed. If the information is relied on in support of a resource consent it should be verified independently.

Scale 1: 5000