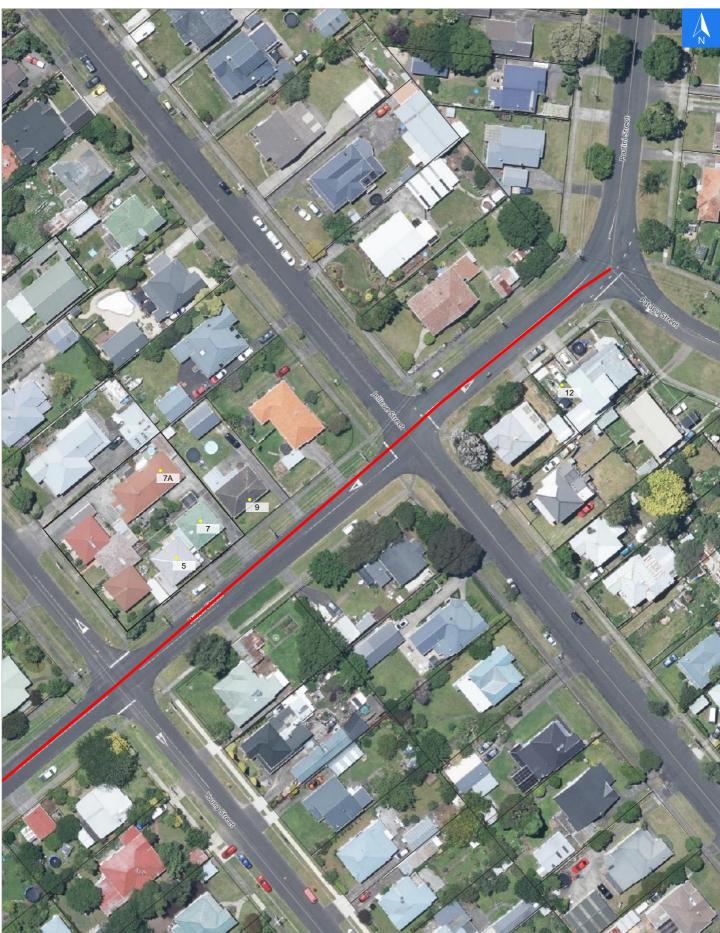

## **Milton Street**

### **Milton Street**

Wednesday, September 25, 2024

Digital map data sourced from Land Information New Zealand CROWN COPYRIGHT RESERVED. The information displayed in the GIS has been taken from Whanganui District Council's databases and maps. It is made available in good faith but its accuracy or completeness is not guaranteed. If the information is relied on in support of a resource consent it should be verified independently.

#### **Road Evacuation Addresses**

| Data sourced from LINZ                      |       |                      |               |
|---------------------------------------------|-------|----------------------|---------------|
| LINZ Address                                | Notes | Date Time<br>Visited | Placard       |
| 5 Milton Street, Whanganui East, Whanganui  |       |                      | W Y1 Y2 R1 R2 |
| 7 Milton Street, Whanganui East, Whanganui  |       |                      | W Y1 Y2 R1 R2 |
| 7A Milton Street, Whanganui East, Whanganui |       |                      | W Y1 Y2 R1 R2 |
| 9 Milton Street, Whanganui East, Whanganui  |       |                      | W Y1 Y2 R1 R2 |
| 12 Milton Street, Whanganui East, Whanganui |       |                      | W Y1 Y2 R1 R2 |