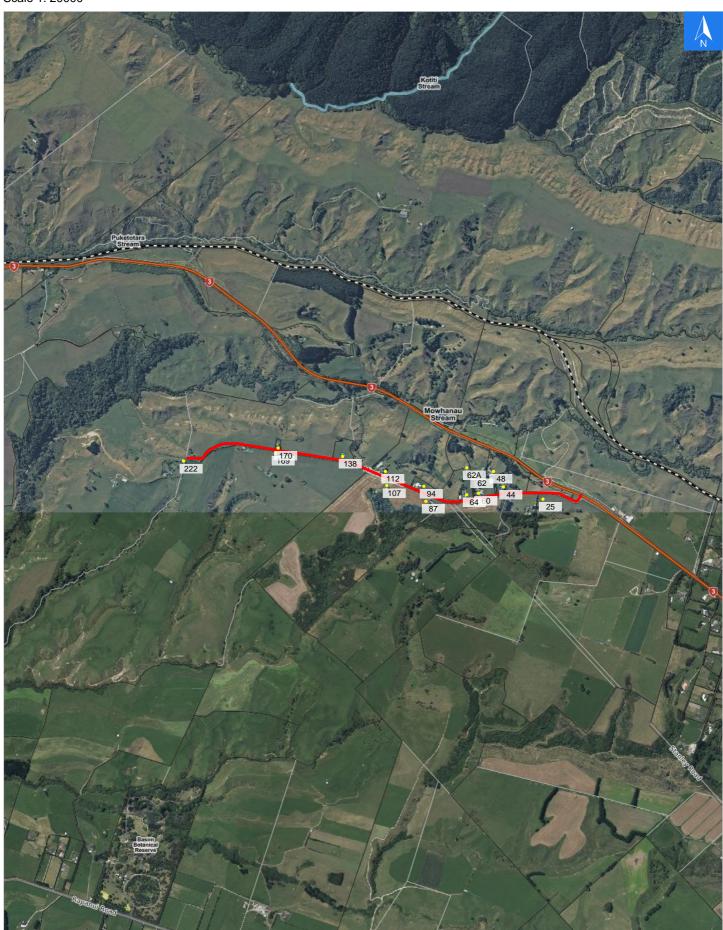

### **Mission Road**

#### **Road Evacuation Addresses**

Data sourced from LINZ

| LINZ Address                          | Notes | Date Time<br>Visited | Placard       |
|---------------------------------------|-------|----------------------|---------------|
| 25 Mission Road, Westmere, Whanganui  |       |                      | W Y1 Y2 R1 R2 |
| 44 Mission Road, Westmere, Whanganui  |       |                      | W Y1 Y2 R1 R2 |
| 48 Mission Road, Westmere, Whanganui  |       |                      | W Y1 Y2 R1 R2 |
| 60 Mission Road, Westmere, Whanganui  |       |                      | W Y1 Y2 R1 R2 |
| 62 Mission Road, Westmere, Whanganui  |       |                      | W Y1 Y2 R1 R2 |
| 62A Mission Road, Westmere, Whanganui |       |                      | W Y1 Y2 R1 R2 |
| 64 Mission Road, Westmere, Whanganui  |       |                      | W Y1 Y2 R1 R2 |
| 87 Mission Road, Westmere, Whanganui  |       |                      | W Y1 Y2 R1 R2 |
| 94 Mission Road, Westmere, Whanganui  |       |                      | W Y1 Y2 R1 R2 |
| 107 Mission Road, Westmere, Whanganui |       |                      | W Y1 Y2 R1 R2 |
| 112 Mission Road, Westmere, Whanganui |       |                      | W Y1 Y2 R1 R2 |
| 138 Mission Road, Westmere, Whanganui |       |                      | W Y1 Y2 R1 R2 |
| 169 Mission Road, Westmere, Whanganui |       |                      | W Y1 Y2 R1 R2 |
| 170 Mission Road, Westmere, Whanganui |       |                      | W Y1 Y2 R1 R2 |
| 222 Mission Road, Westmere, Whanganui |       |                      | W Y1 Y2 R1 R2 |