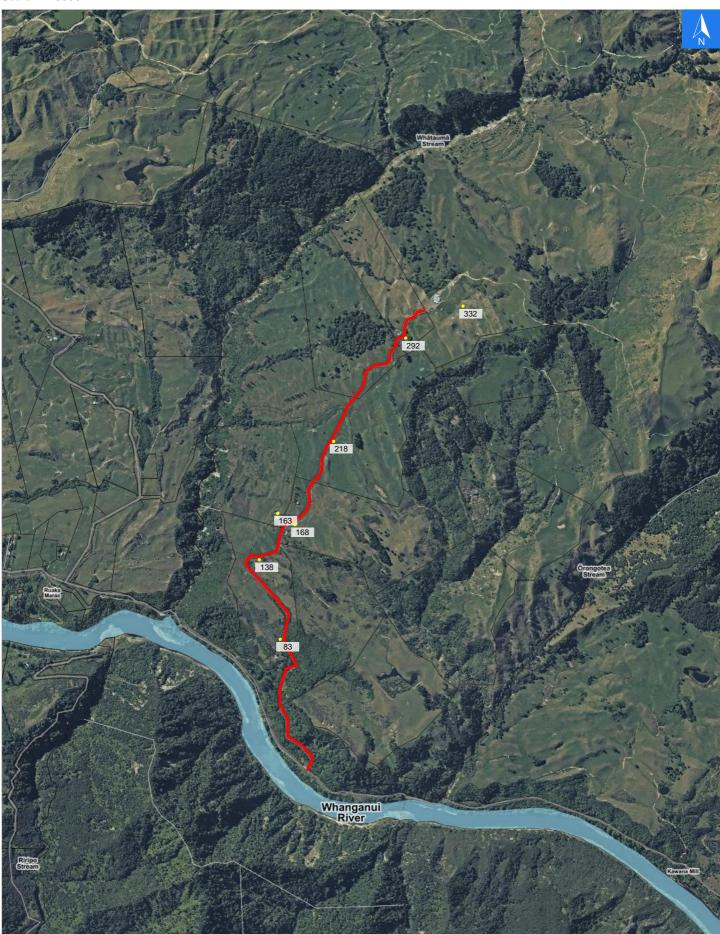

# **Road Evacuation Map**

# Mokonui Road

# Wednesday, September 25, 2024 Road Evacuation Addresses

| Data sourced from LINZ              |       |  |                      |               |
|-------------------------------------|-------|--|----------------------|---------------|
| LINZ Address                        | Notes |  | Date Time<br>Visited | Placard       |
| 83 Mokonui Road, Ranana, Whanganui  |       |  |                      | W Y1 Y2 R1 R2 |
| 138 Mokonui Road, Ranana, Whanganui |       |  |                      | W Y1 Y2 R1 R2 |
| 163 Mokonui Road, Ranana, Whanganui |       |  |                      | W Y1 Y2 R1 R2 |
| 168 Mokonui Road, Ranana, Whanganui |       |  |                      | W Y1 Y2 R1 R2 |
| 218 Mokonui Road, Ranana, Whanganui |       |  |                      | W Y1 Y2 R1 R2 |
| 292 Mokonui Road, Ranana, Whanganui |       |  |                      | W Y1 Y2 R1 R2 |
| 332 Mokonui Road, Ranana, Whanganui |       |  |                      | W Y1 Y2 R1 R2 |