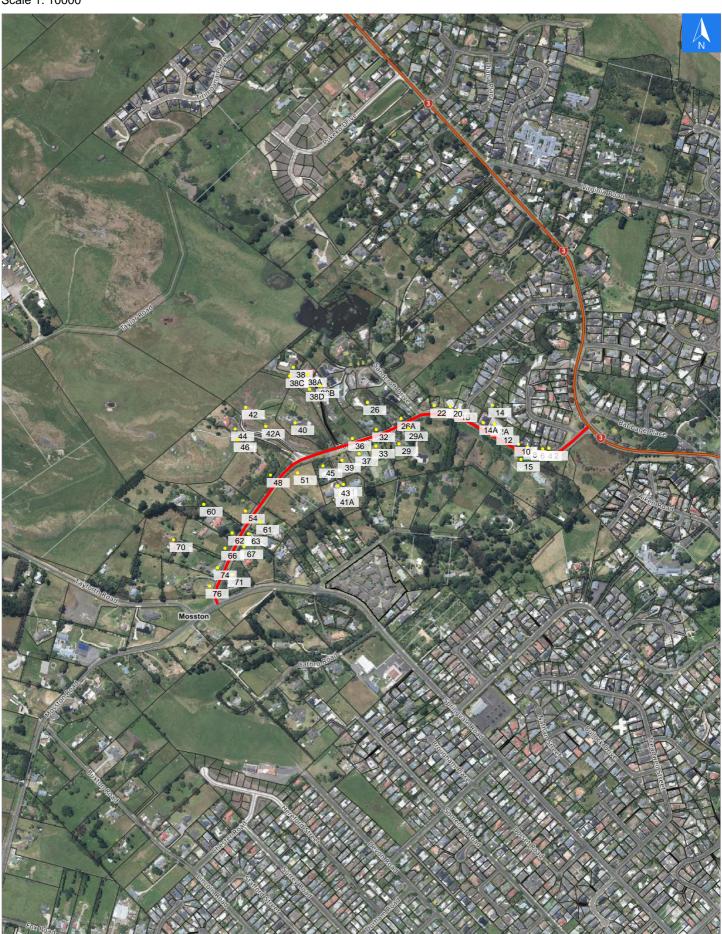

# **Montgomery Road**

### Disclaimer:

Digital map data sourced from Land Information New Zealand CROWN COPYRIGHT RESERVED.

The information displayed in the GIS has been taken from Whanganui District Council's databases and maps.

It is made available in good faith but its accuracy or completeness is not guaranteed. If the information is relied on in support of a resource consent it should be verified independently.

Scale 1: 10000