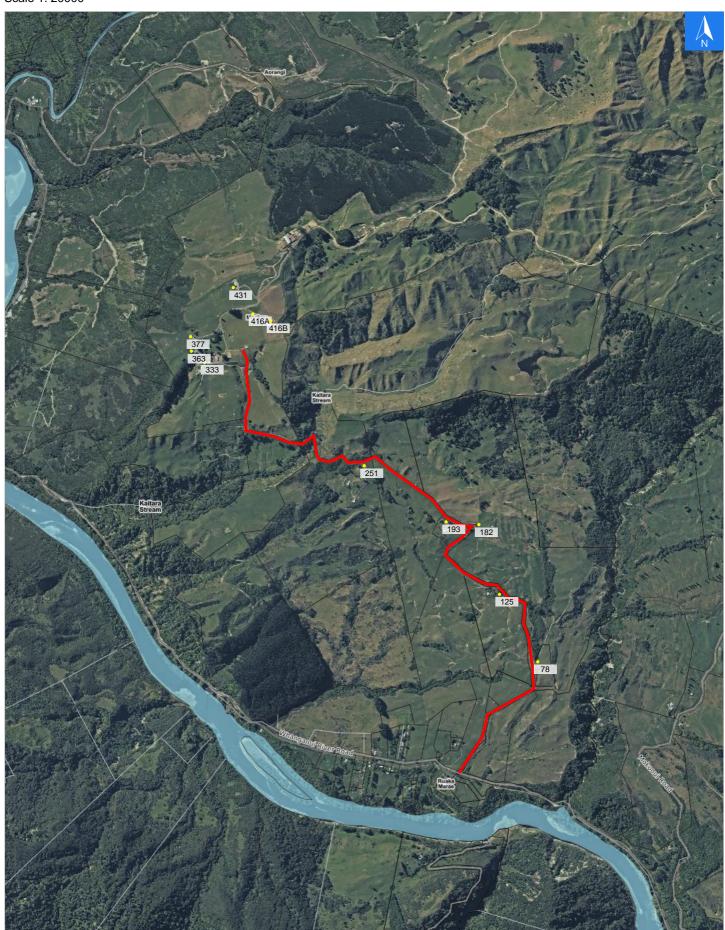

## Morikau Road

### Disclaimer:

**Morikau Road** 

Digital map data sourced from Land Information New Zealand CROWN COPYRIGHT RESERVED.

The information displayed in the GIS has been taken from Whanganui District Council's databases and maps.

### **Road Evacuation Addresses**

Data sourced from LINZ

| LINZ Address                         | Notes | Date Time<br>Visited | Placard       |
|--------------------------------------|-------|----------------------|---------------|
| 78 Morikau Road, Ranana, Whanganui   |       |                      | W Y1 Y2 R1 R2 |
| 125 Morikau Road, Ranana, Whanganui  |       |                      | W Y1 Y2 R1 R2 |
| 182 Morikau Road, Ranana, Whanganui  |       |                      | W Y1 Y2 R1 R2 |
| 193 Morikau Road, Ranana, Whanganui  |       |                      | W Y1 Y2 R1 R2 |
| 251 Morikau Road, Ranana, Whanganui  |       |                      | W Y1 Y2 R1 R2 |
| 333 Morikau Road, Ranana, Whanganui  |       |                      | W Y1 Y2 R1 R2 |
| 363 Morikau Road, Ranana, Whanganui  |       |                      | W Y1 Y2 R1 R2 |
| 377 Morikau Road, Ranana, Whanganui  |       |                      | W Y1 Y2 R1 R2 |
| 416A Morikau Road, Ranana, Whanganui |       |                      | W Y1 Y2 R1 R2 |
| 416B Morikau Road, Ranana, Whanganui |       |                      | W Y1 Y2 R1 R2 |
| 431 Morikau Road, Ranana, Whanganui  |       |                      | W Y1 Y2 R1 R2 |