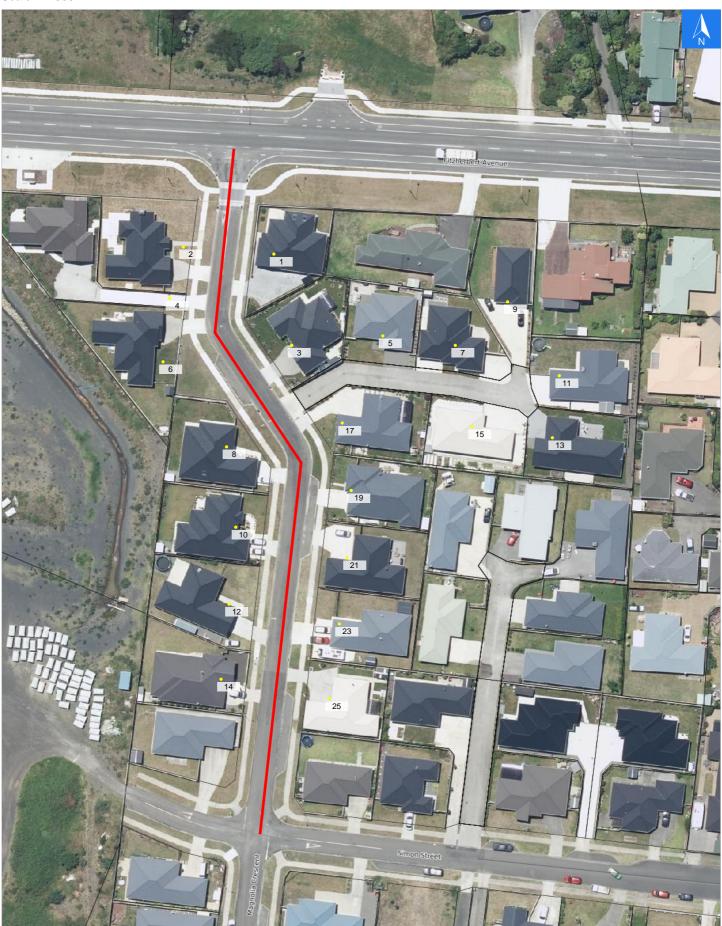

# **Road Evacuation Map**

**Morrell Street** 

## Disclaimer:

Digital map data sourced from Land Information New Zealand CROWN COPYRIGHT RESERVED.

The information displayed in the GIS has been taken from Whanganui District Council's databases and maps.

It is made available in good faith but its accuracy or completeness is not guaranteed. If the information is relied on in support of a resource consent it should be verified independently.

Scale 1: 1000