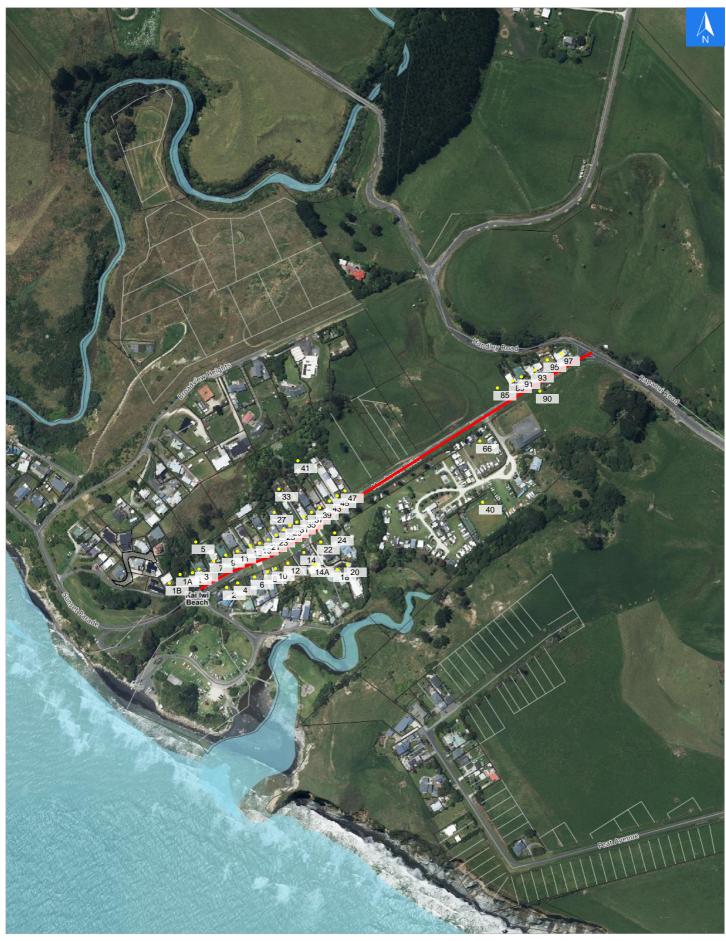

# **Road Evacuation Map**

# **Mowhanau Drive**

### Disclaimer:

Digital map data sourced from Land Information New Zealand CROWN COPYRIGHT RESERVED. The information displayed in the GIS has been taken from Whanganui District Council's databases and maps. It is made available in good faith but its accuracy or completeness is not guaranteed. If the information is relied on in support of a resource consent it should be verified independently.

Wednesday, September 25, 2024

#### Scale 1: 5000