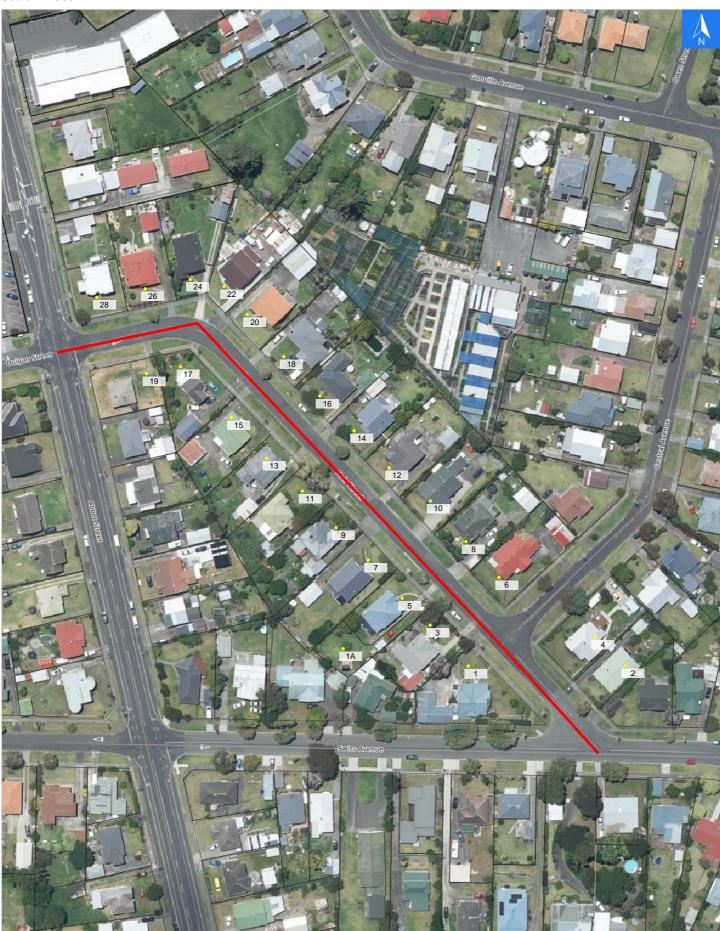

# **Road Evacuation Map**

# **Muir Street**

#### Disclaimer:

Digital map data sourced from Land Information New Zealand CROWN COPYRIGHT RESERVED. The information displayed in the GIS has been taken from Whanganui District Council's databases and maps. It is made available in good faith but its accuracy or completeness is not guaranteed. If the information is relied on in support of a resource consent it should be verified independently.