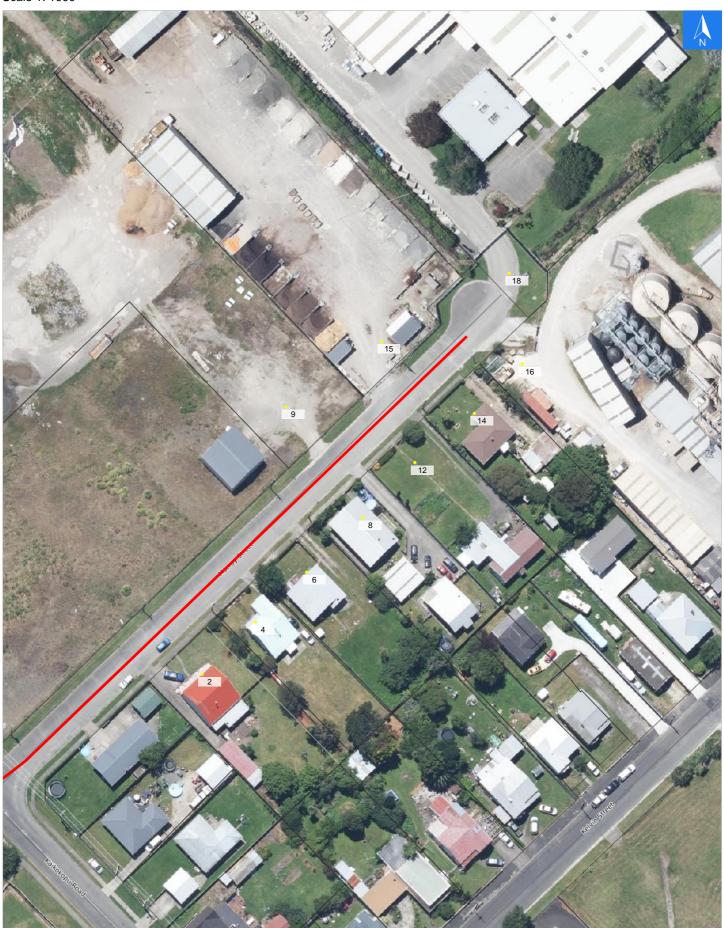

### **Murray Street**

It is made available in good faith but its accuracy or completeness is not guaranteed. If the information is relied on in support of a resource consent it should be verified independently.

Scale 1: 1000

#### **Road Evacuation Addresses**

Data sourced from LINZ

| LINZ Address                         | Notes | Date Time<br>Visited | Placard       |
|--------------------------------------|-------|----------------------|---------------|
| 2 Murray Street, Aramoho, Whanganui  |       |                      | W Y1 Y2 R1 R2 |
| 4 Murray Street, Aramoho, Whanganui  |       |                      | W Y1 Y2 R1 R2 |
| 6 Murray Street, Aramoho, Whanganui  |       |                      | W Y1 Y2 R1 R2 |
| 8 Murray Street, Aramoho, Whanganui  |       |                      | W Y1 Y2 R1 R2 |
| 9 Murray Street, Aramoho, Whanganui  |       |                      | W Y1 Y2 R1 R2 |
| 12 Murray Street, Aramoho, Whanganui |       |                      | W Y1 Y2 R1 R2 |
| 14 Murray Street, Aramoho, Whanganui |       |                      | W Y1 Y2 R1 R2 |
| 15 Murray Street, Aramoho, Whanganui |       |                      | W Y1 Y2 R1 R2 |
| 16 Murray Street, Aramoho, Whanganui |       |                      | W Y1 Y2 R1 R2 |
| 18 Murray Street, Aramoho, Whanganui |       |                      | W Y1 Y2 R1 R2 |