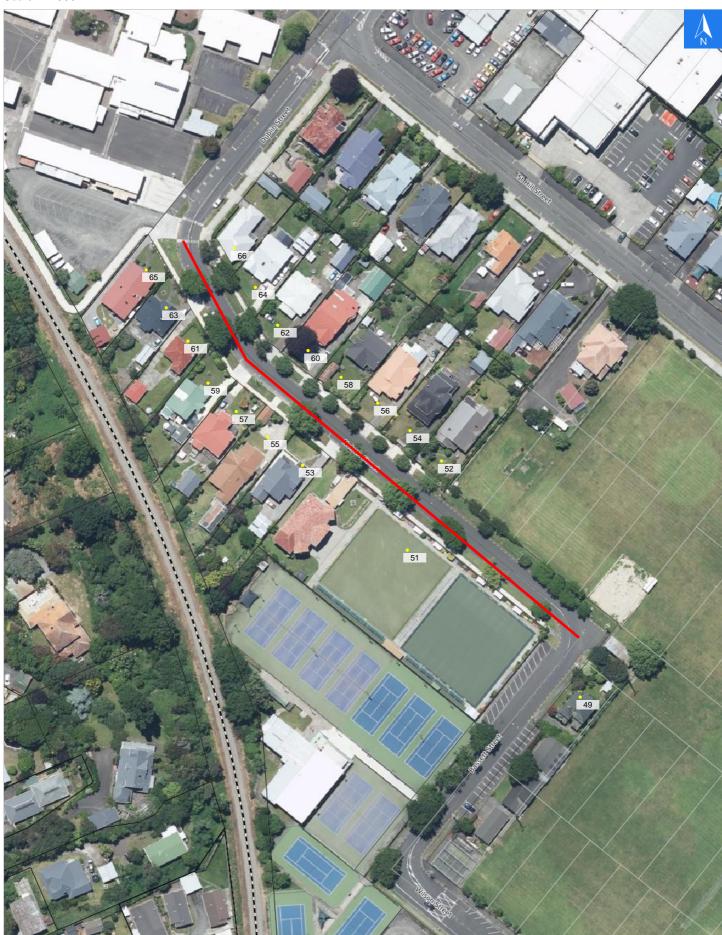

# **Road Evacuation Map**

## **Nelson Street**

#### Disclaimer:

Digital map data sourced from Land Information New Zealand CROWN COPYRIGHT RESERVED. The information displayed in the GIS has been taken from Whanganui District Council's databases and maps. It is made available in good faith but its accuracy or completeness is not guaranteed. If the information is relied on in support of a resource consent it should be verified independently.

## **Road Evacuation Address Checklist**

### Disclaimer:

Digital map data sourced from Land Information New Zealand CROWN COPYRIGHT RESERVED. The information displayed in the GIS has been taken from Whanganui District Council's databases and maps. It is made available in good faith but its accuracy or completeness is not guaranteed. If the information is relied on in support of a resource consent it should be verified independently.

### **Road Evacuation Addresses**

| Data sourced from LINZ      |       |                      |               |
|-----------------------------|-------|----------------------|---------------|
| LINZ Address                | Notes | Date Time<br>Visited | Placard       |
| 49 Nelson Street, Whanganui |       |                      | W Y1 Y2 R1 R2 |
| 51 Nelson Street, Whanganui |       |                      | W Y1 Y2 R1 R2 |
| 52 Nelson Street, Whanganui |       |                      | W Y1 Y2 R1 R2 |
| 53 Nelson Street, Whanganui |       |                      | W Y1 Y2 R1 R2 |
| 54 Nelson Street, Whanganui |       |                      | W Y1 Y2 R1 R2 |
| 55 Nelson Street, Whanganui |       |                      | W Y1 Y2 R1 R2 |
| 56 Nelson Street, Whanganui |       |                      | W Y1 Y2 R1 R2 |
| 57 Nelson Street, Whanganui |       |                      | W Y1 Y2 R1 R2 |
| 58 Nelson Street, Whanganui |       |                      | W Y1 Y2 R1 R2 |
| 59 Nelson Street, Whanganui |       |                      | W Y1 Y2 R1 R2 |
| 60 Nelson Street, Whanganui |       |                      | W Y1 Y2 R1 R2 |
| 61 Nelson Street, Whanganui |       |                      | W Y1 Y2 R1 R2 |
| 62 Nelson Street, Whanganui |       |                      | W Y1 Y2 R1 R2 |
| 63 Nelson Street, Whanganui |       |                      | W Y1 Y2 R1 R2 |
| 64 Nelson Street, Whanganui |       |                      | W Y1 Y2 R1 R2 |
| 65 Nelson Street, Whanganui |       |                      | W Y1 Y2 R1 R2 |
| 66 Nelson Street, Whanganui |       |                      | W Y1 Y2 R1 R2 |