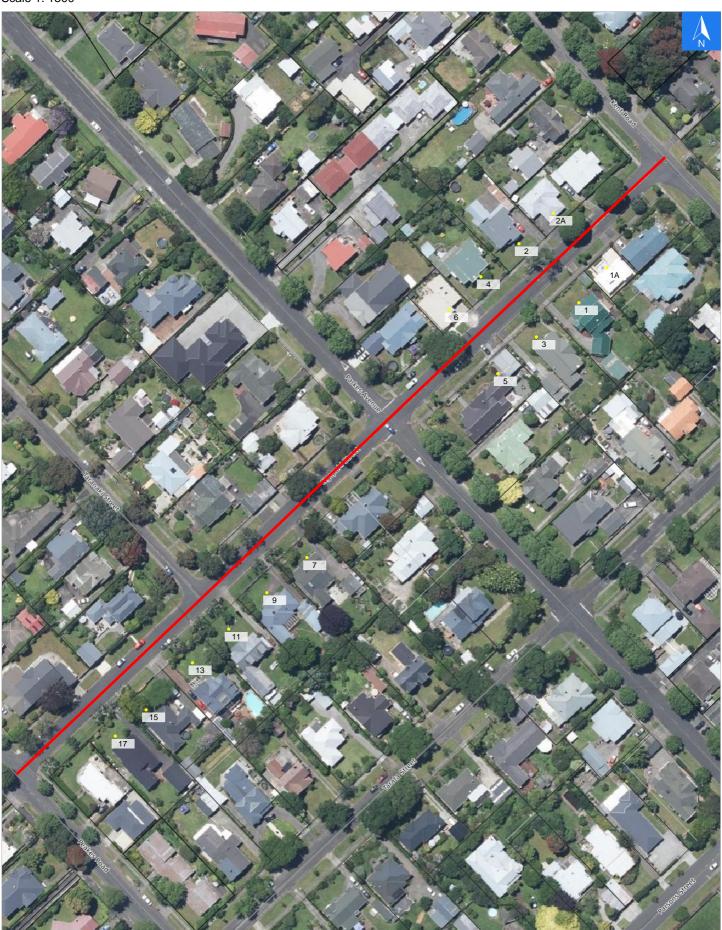

## **Road Evacuation Map**

**Ngapuhi Street** 

# Disclaimer:

Digital map data sourced from Land Information New Zealand CROWN COPYRIGHT RESERVED.

The information displayed in the GIS has been taken from Whanganui District Council's databases and maps.

It is made available in good faith but its accuracy or completeness is not guaranteed. If the information is relied on in support of a resource consent it should be verified independently.

Scale 1: 1500