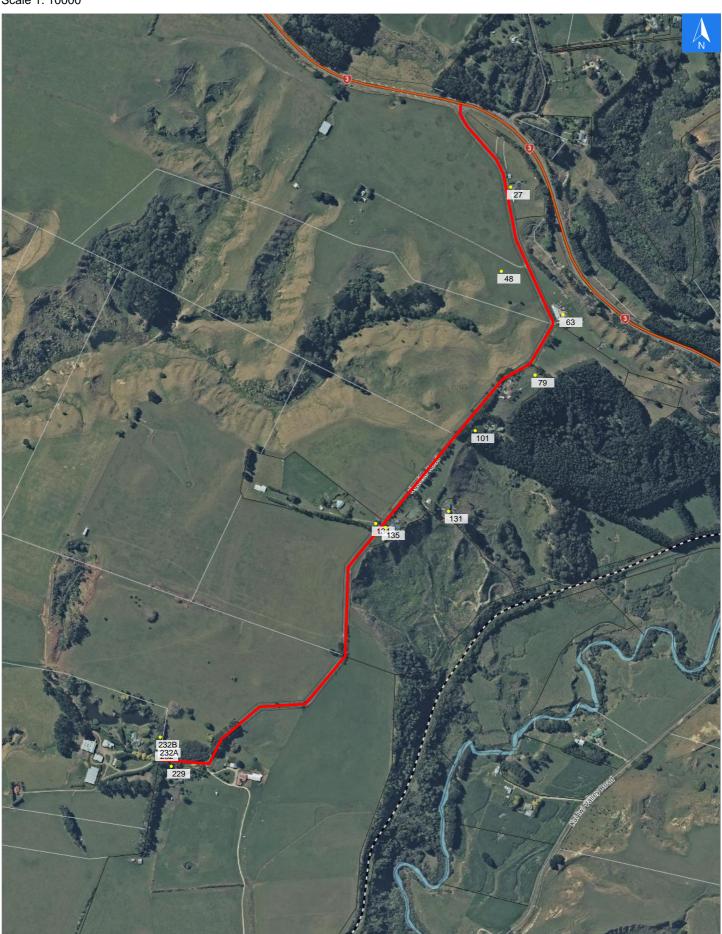

### **Road Evacuation Map**

### **Ngarino Road**

#### Disclaimer:

Digital map data sourced from Land Information New Zealand CROWN COPYRIGHT RESERVED.

The information displayed in the GIS has been taken from Whanganui District Council's databases and maps.

It is made available in good faith but its accuracy or completeness is not guaranteed. If the information is relied on in support of a resource consent it should be verified independently.

Scale 1: 10000