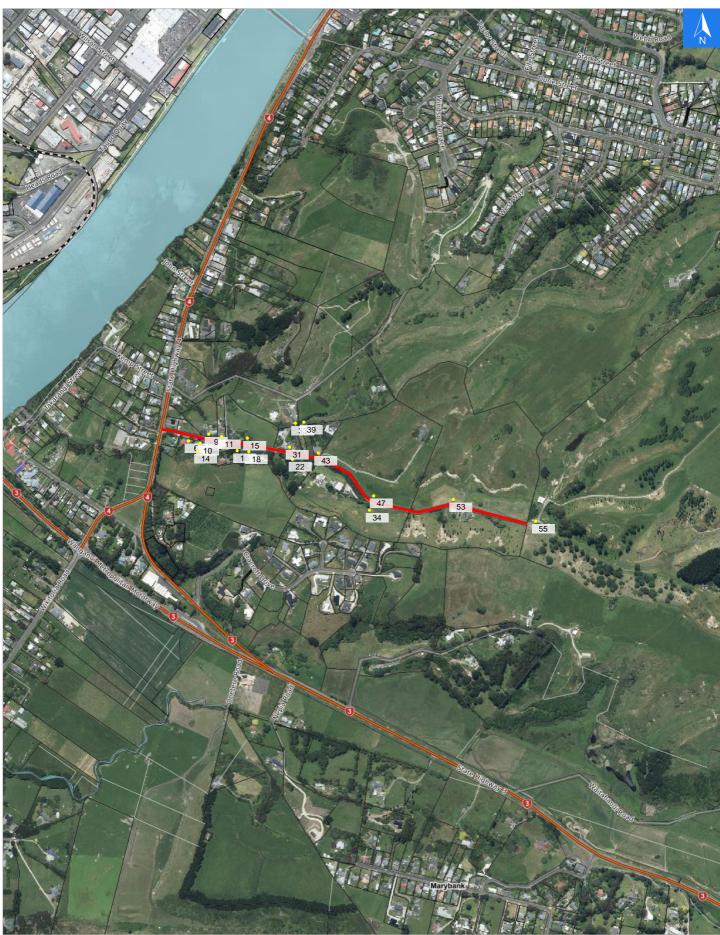

# **Road Evacuation Map**

# Ngatarua Road

#### Disclaimer:

Digital map data sourced from Land Information New Zealand CROWN COPYRIGHT RESERVED. The information displayed in the GIS has been taken from Whanganui District Council's databases and maps. It is made available in good faith but its accuracy or completeness is not guaranteed. If the information is relied on in support of a resource consent it should be verified independently.