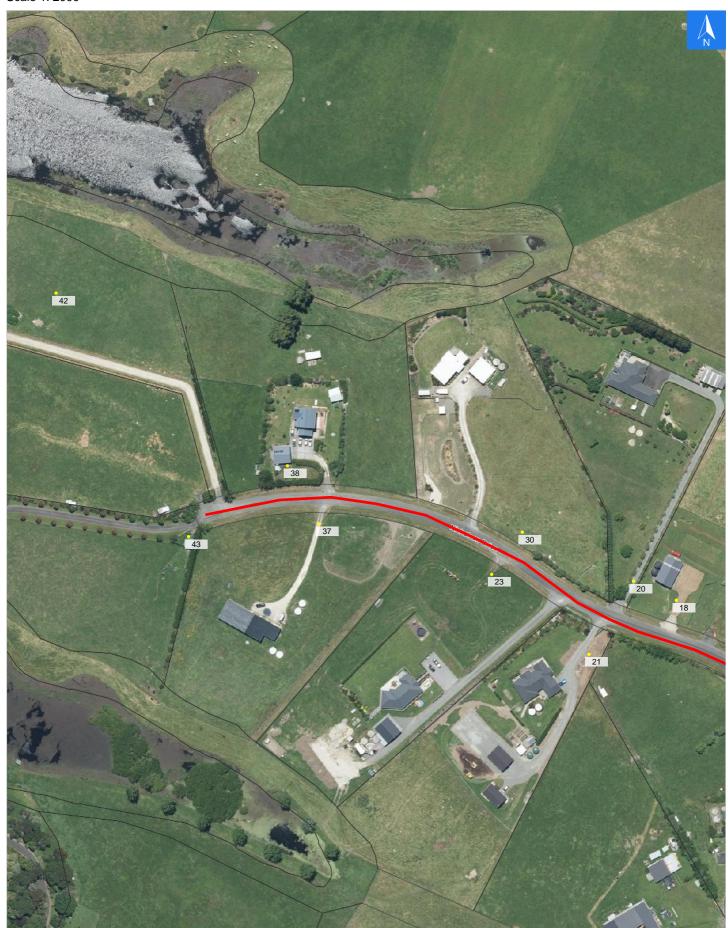

# **Road Evacuation Map**

## **Nicholson Drive**

#### Disclaimer:

Digital map data sourced from Land Information New Zealand CROWN COPYRIGHT RESERVED.

The information displayed in the GIS has been taken from Whanganui District Council's databases and maps.

It is made available in good faith but its accuracy or completeness is not guaranteed. If the information is relied on in support of a resource consent it should be verified independently.

Scale 1: 2000