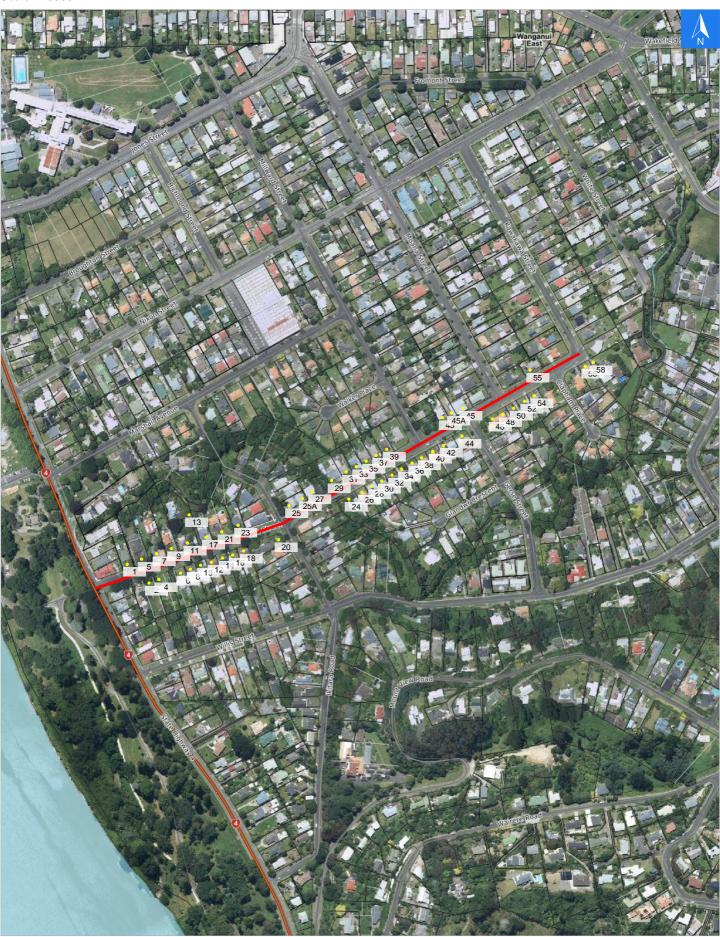

# **Road Evacuation Map**

### **Nile Street**

### Disclaimer:

Digital map data sourced from Land Information New Zealand CROWN COPYRIGHT RESERVED. The information displayed in the GIS has been taken from Whanganui District Council's databases and maps. It is made available in good faith but its accuracy or completeness is not guaranteed. If the information is relied on in support of a resource consent it should be verified independently.

Wednesday, September 25, 2024

Scale 1: 5000