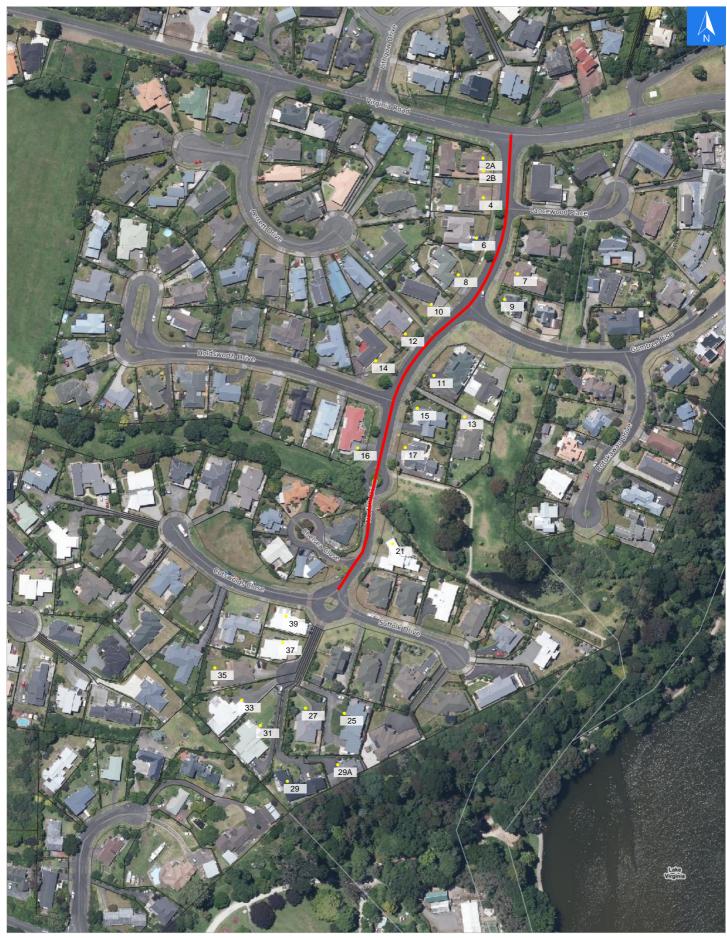

# **Road Evacuation Map**

# **Norfolk Drive**

## Scale 1: 2500

## **Road Evacuation Address Checklist**

# Road Evacuation Addresses

Wednesday, September 25, 2024

| LINZ Address                           | Notes | Date Time<br>Visited | Placard       |
|----------------------------------------|-------|----------------------|---------------|
| 2A Norfolk Drive, Otamatea, Whanganui  |       |                      | W Y1 Y2 R1 R2 |
| 2B Norfolk Drive, Otamatea, Whanganui  |       |                      | W Y1 Y2 R1 R2 |
| 4 Norfolk Drive, Otamatea, Whanganui   |       |                      | W Y1 Y2 R1 R2 |
| 6 Norfolk Drive, Otamatea, Whanganui   |       |                      | W Y1 Y2 R1 R2 |
| 7 Norfolk Drive, Otamatea, Whanganui   |       |                      | W Y1 Y2 R1 R2 |
| 8 Norfolk Drive, Otamatea, Whanganui   |       |                      | W Y1 Y2 R1 R2 |
| 9 Norfolk Drive, Otamatea, Whanganui   |       |                      | W Y1 Y2 R1 R2 |
| 10 Norfolk Drive, Otamatea, Whanganui  |       |                      | W Y1 Y2 R1 R2 |
| 11 Norfolk Drive, Otamatea, Whanganui  |       |                      | W Y1 Y2 R1 R2 |
| 12 Norfolk Drive, Otamatea, Whanganui  |       |                      | W Y1 Y2 R1 R2 |
| 13 Norfolk Drive, Otamatea, Whanganui  |       |                      | W Y1 Y2 R1 R2 |
| 14 Norfolk Drive, Otamatea, Whanganui  |       |                      | W Y1 Y2 R1 R2 |
| 15 Norfolk Drive, Otamatea, Whanganui  |       |                      | W Y1 Y2 R1 R2 |
| 16 Norfolk Drive, Otamatea, Whanganui  |       |                      | W Y1 Y2 R1 R2 |
| 17 Norfolk Drive, Otamatea, Whanganui  |       |                      | W Y1 Y2 R1 R2 |
| 21 Norfolk Drive, Otamatea, Whanganui  |       |                      | W Y1 Y2 R1 R2 |
| 25 Norfolk Drive, Otamatea, Whanganui  |       |                      | W Y1 Y2 R1 R2 |
| 27 Norfolk Drive, Otamatea, Whanganui  |       |                      | W Y1 Y2 R1 R2 |
| 29 Norfolk Drive, Otamatea, Whanganui  |       |                      | W Y1 Y2 R1 R2 |
| 29A Norfolk Drive, Otamatea, Whanganui |       |                      | W Y1 Y2 R1 R2 |
| 31 Norfolk Drive, Otamatea, Whanganui  |       |                      | W Y1 Y2 R1 R2 |
| 33 Norfolk Drive, Otamatea, Whanganui  |       |                      | W Y1 Y2 R1 R2 |
| 35 Norfolk Drive, Otamatea, Whanganui  |       |                      | W Y1 Y2 R1 R2 |
| 37 Norfolk Drive, Otamatea, Whanganui  |       |                      | W Y1 Y2 R1 R2 |
| 39 Norfolk Drive, Otamatea, Whanganui  |       |                      | W Y1 Y2 R1 R2 |