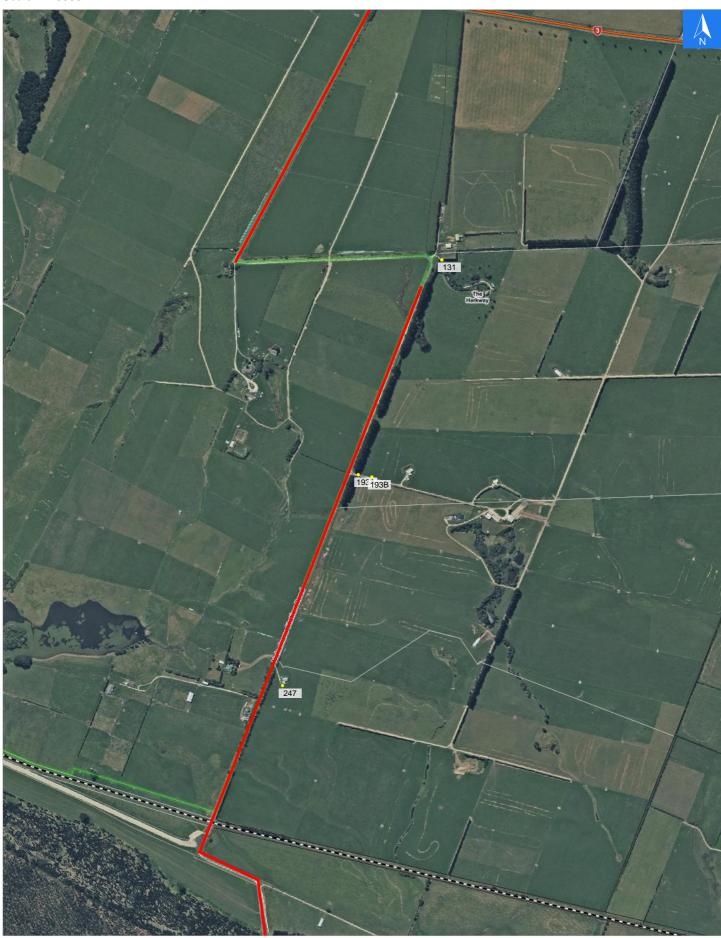

## **Road Evacuation Map**

# **Nukumaru Station Road**

### Disclaimer:

Digital map data sourced from Land Information New Zealand CROWN COPYRIGHT RESERVED. The information displayed in the GIS has been taken from Whanganui District Council's databases and maps. It is made available in good faith but its accuracy or completeness is not guaranteed. If the information is relied on in support of a resource consent it should be verified independently.