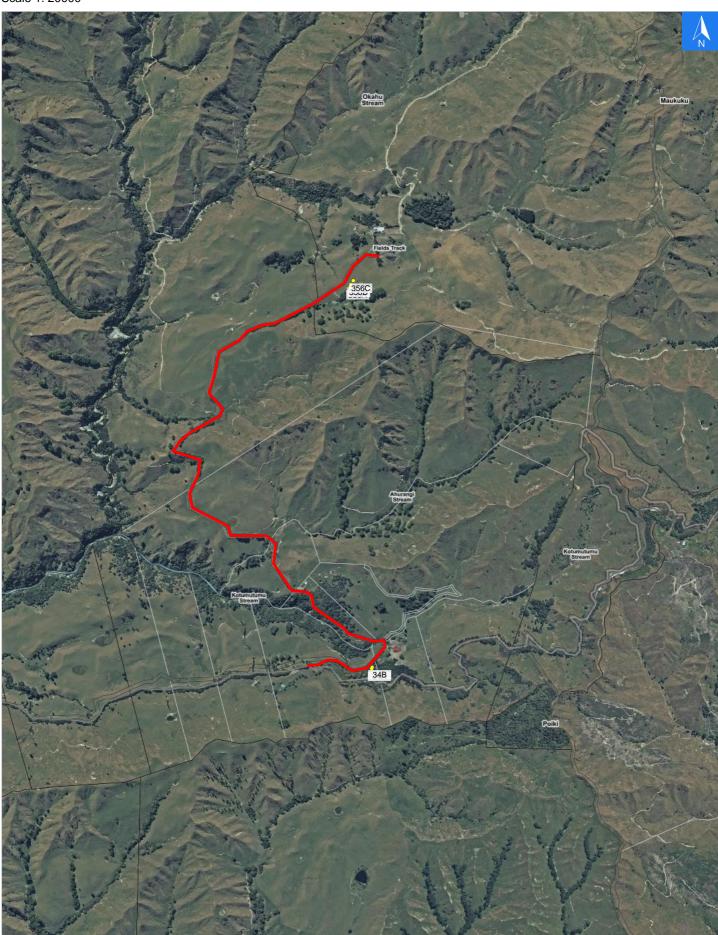

# **O'Neills Road**

#### **Road Evacuation Addresses**

| Data sourced from LINZ                |       |                      |               |
|---------------------------------------|-------|----------------------|---------------|
| LINZ Address                          | Notes | Date Time<br>Visited | Placard       |
| 34A O'Neills Road, Kakatahi, Whanganu | i     |                      | W Y1 Y2 R1 R2 |
| 34B O'Neills Road, Kakatahi, Whanganu | i     |                      | W Y1 Y2 R1 R2 |
| 356A O'Neills Road, Kakatahi, Whangar | ui    |                      | W Y1 Y2 R1 R2 |
| 356B O'Neills Road, Kakatahi, Whangar | ui    |                      | W Y1 Y2 R1 R2 |
| 356C O'Neills Road, Kakatahi, Whangar | nui   |                      | W Y1 Y2 R1 R2 |