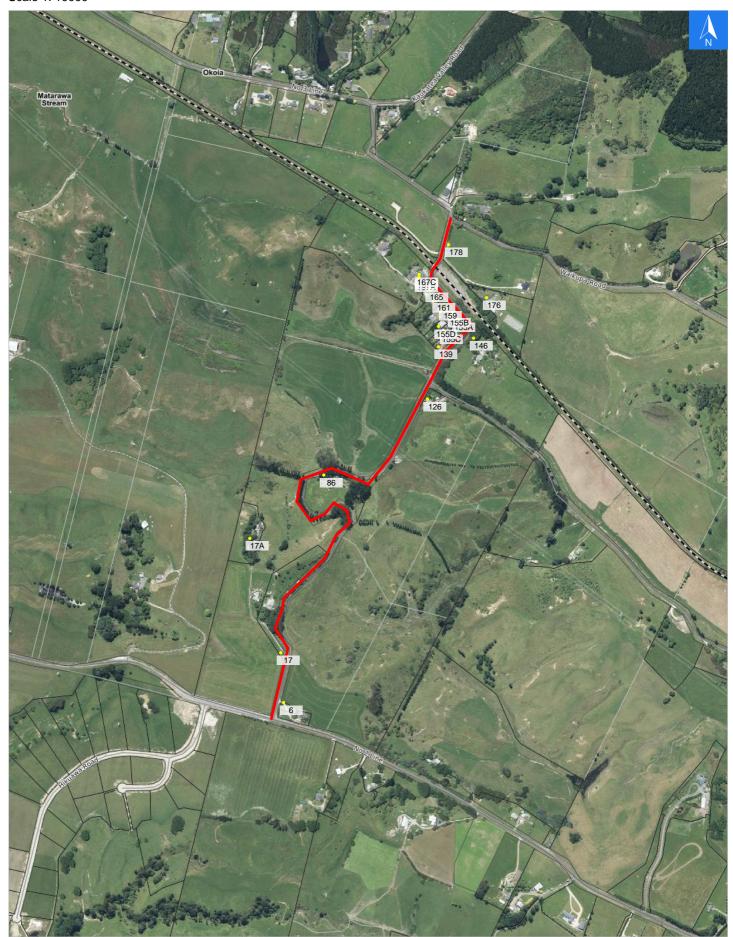

### **Road Evacuation Map**

Disclaimer:

Digital map data sourced from Land Information New Zealand CROWN COPYRIGHT RESERVED.

The information displayed in the GIS has been taken from Whanganui District Council's databases and maps.

It is made available in good faith but its accuracy or completeness is not guaranteed. If the information is relied on in support of a resource consent it should be verified independently.

**Okoia Road** 

Scale 1: 10000

# Wednesday, September 25, 2024 Road Evacuation Addresses

Data sourced from LINZ

| LINZ Address                      | Notes | Date Time<br>Visited | Placard       |
|-----------------------------------|-------|----------------------|---------------|
| 6 Okoia Road, Okoia, Whanganui    |       |                      | W Y1 Y2 R1 R2 |
| 17 Okoia Road, Okoia, Whanganui   |       |                      | W Y1 Y2 R1 R2 |
| 17A Okoia Road, Okoia, Whanganui  |       |                      | W Y1 Y2 R1 R2 |
| 86 Okoia Road, Okoia, Whanganui   |       |                      | W Y1 Y2 R1 R2 |
| 126 Okoia Road, Okoia, Whanganui  |       |                      | W Y1 Y2 R1 R2 |
| 139 Okoia Road, Okoia, Whanganui  |       |                      | W Y1 Y2 R1 R2 |
| 146 Okoia Road, Okoia, Whanganui  |       |                      | W Y1 Y2 R1 R2 |
| 155A Okoia Road, Okoia, Whanganui |       |                      | W Y1 Y2 R1 R2 |
| 155B Okoia Road, Okoia, Whanganui |       |                      | W Y1 Y2 R1 R2 |
| 155C Okoia Road, Okoia, Whanganui |       |                      | W Y1 Y2 R1 R2 |
| 155D Okoia Road, Okoia, Whanganui |       |                      | W Y1 Y2 R1 R2 |
| 159 Okoia Road, Okoia, Whanganui  |       |                      | W Y1 Y2 R1 R2 |
| 161 Okoia Road, Okoia, Whanganui  |       |                      | W Y1 Y2 R1 R2 |
| 165 Okoia Road, Okoia, Whanganui  |       |                      | W Y1 Y2 R1 R2 |
| 167A Okoia Road, Okoia, Whanganui |       |                      | W Y1 Y2 R1 R2 |
| 167B Okoia Road, Okoia, Whanganui |       |                      | W Y1 Y2 R1 R2 |
| 167C Okoia Road, Okoia, Whanganui |       |                      | W Y1 Y2 R1 R2 |
| 176 Okoia Road, Okoia, Whanganui  |       |                      | W Y1 Y2 R1 R2 |
| 178 Okoia Road, Okoia, Whanganui  |       |                      | W Y1 Y2 R1 R2 |