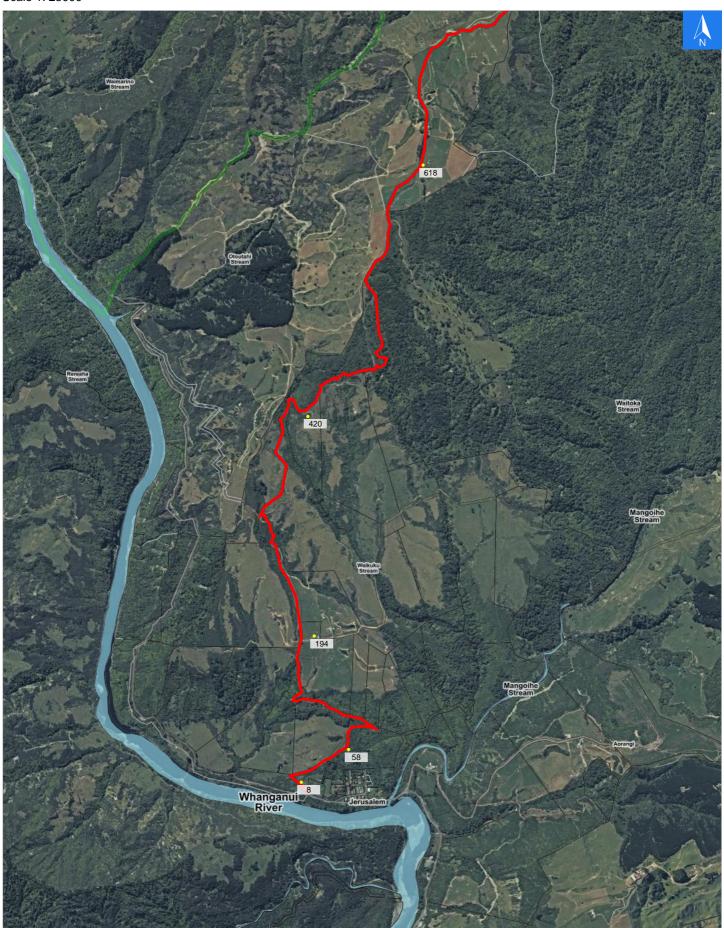

## **Otaranoho Road**

**Otaranoho Road** 

### **Road Evacuation Addresses**

Wednesday, September 25, 2024

Data sourced from LINZ

| LINZ Address                            | Notes | Dat<br>Visi | e Time<br>ited | Placard       |
|-----------------------------------------|-------|-------------|----------------|---------------|
| 8 Otaranoho Road, Ranana, Whanganui     |       |             |                | W Y1 Y2 R1 R2 |
| 58 Otaranoho Road, Ranana, Whanganui    |       |             |                | W Y1 Y2 R1 R2 |
| 194 Otaranoho Road, Ranana, Whanganui   |       |             |                | W Y1 Y2 R1 R2 |
| 420 Otaranoho Road, Ranana, Whanganui   |       |             |                | W Y1 Y2 R1 R2 |
| 618 Otaranoho Road, Pipiriki, Whanganui |       |             |                | W Y1 Y2 R1 R2 |