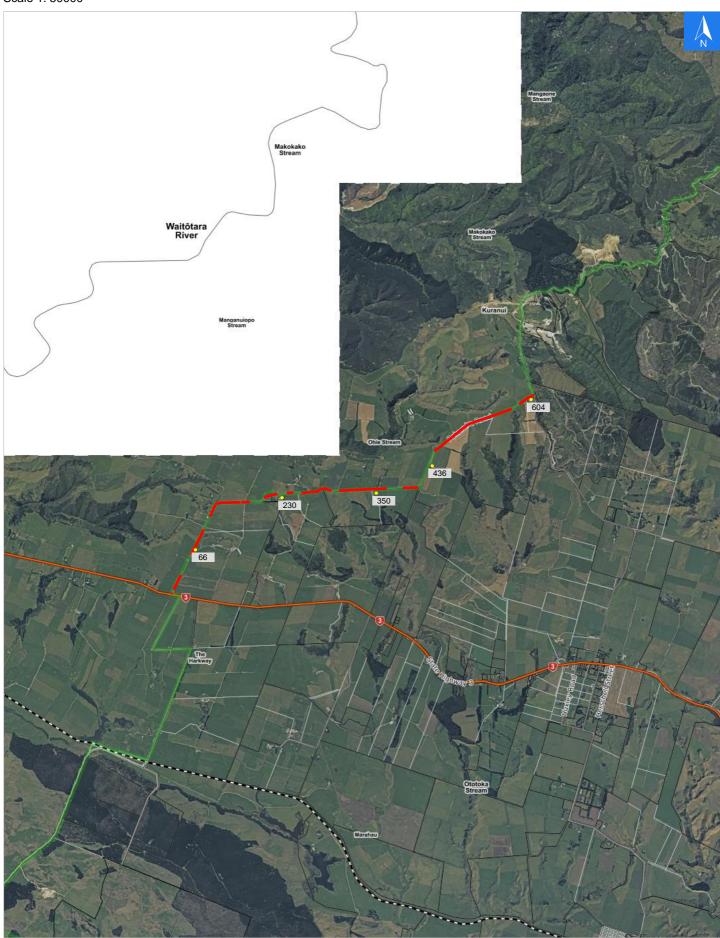

## Pakaraka Road

### **Pakaraka Road**

Wednesday, September 25, 2024

Digital map data sourced from Land Information New Zealand CROWN COPYRIGHT RESERVED. The information displayed in the GIS has been taken from Whanganui District Council's databases and maps. It is made available in good faith but its accuracy or completeness is not guaranteed. If the information is relied on in support of a resource consent it should be verified independently.

#### **Road Evacuation Addresses**

| Data sourced from LINZ                 |       |                      |               |
|----------------------------------------|-------|----------------------|---------------|
| LINZ Address                           | Notes | Date Time<br>Visited | Placard       |
| 66 Pakaraka Road, Waittara, Whanganui  |       |                      | W Y1 Y2 R1 R2 |
| 230 Pakaraka Road, Waittara, Whanganui |       |                      | W Y1 Y2 R1 R2 |
| 350 Pakaraka Road, Waittara, Whanganui |       |                      | W Y1 Y2 R1 R2 |
| 436 Pakaraka Road, Waittara, Whanganui |       |                      | W Y1 Y2 R1 R2 |
| 604 Pakaraka Road, Waittara, Whanganui |       |                      | W Y1 Y2 R1 R2 |