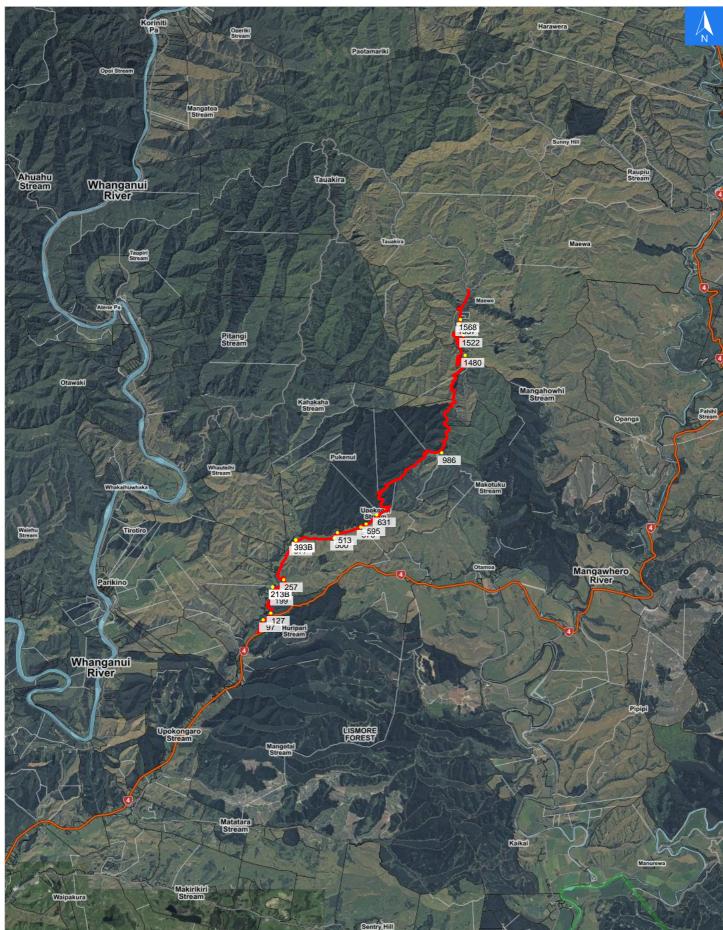

## **Road Evacuation Map**

## Parihauhau Road

#### Disclaimer:

Digital map data sourced from Land Information New Zealand CROWN COPYRIGHT RESERVED. The information displayed in the GIS has been taken from Whanganui District Council's databases and maps. It is made available in good faith but its accuracy or completeness is not guaranteed. If the information is relied on in support of a resource consent it should be verified independently.