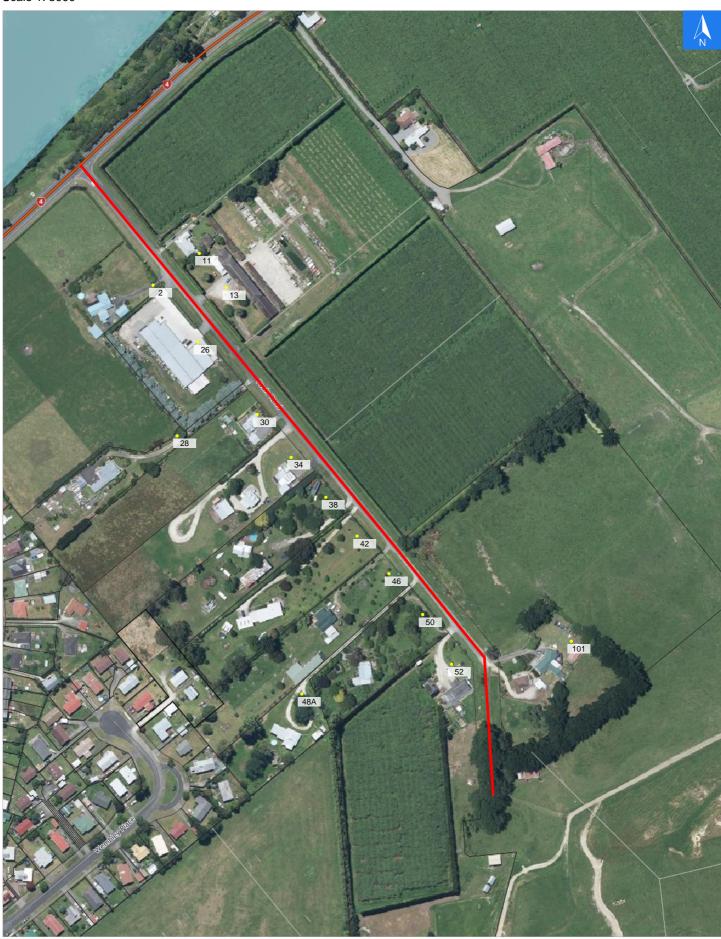

## **Pauls Road**

#### Disclaimer:

Digital map data sourced from Land Information New Zealand CROWN COPYRIGHT RESERVED. The information displayed in the GIS has been taken from Whanganui District Council's databases and maps. It is made available in good faith but its accuracy or completeness is not guaranteed. If the information is relied on in support of a resource consent it should be verified independently.

Wednesday, September 25, 2024

Scale 1: 3000

# Wednesday, September 25, 2024 Road Evacuation Addresses

| Data sourced from LINZ                  |       |                      |               |
|-----------------------------------------|-------|----------------------|---------------|
| LINZ Address                            | Notes | Date Time<br>Visited | Placard       |
| 2 Pauls Road, Whanganui East, Whanganui |       |                      | W Y1 Y2 R1 R2 |
| 11 Pauls Road, Whanganui East, Whanganu |       |                      | W Y1 Y2 R1 R2 |
| 13 Pauls Road, Whanganui East, Whanganu |       |                      | W Y1 Y2 R1 R2 |
| 26 Pauls Road, Whanganui East, Whanganu |       |                      | W Y1 Y2 R1 R2 |
| 28 Pauls Road, Whanganui East, Whanganu |       |                      | W Y1 Y2 R1 R2 |
| 30 Pauls Road, Whanganui East, Whanganu |       |                      | W Y1 Y2 R1 R2 |
| 34 Pauls Road, Whanganui East, Whanganu |       |                      | W Y1 Y2 R1 R2 |
| 38 Pauls Road, Whanganui East, Whanganu |       |                      | W Y1 Y2 R1 R2 |
| 42 Pauls Road, Whanganui East, Whanganu |       |                      | W Y1 Y2 R1 R2 |
| 46 Pauls Road, Whanganui East, Whanganu |       |                      | W Y1 Y2 R1 R2 |
| 48A Pauls Road, Whanganui East, Whangar | ui    |                      | W Y1 Y2 R1 R2 |
| 50 Pauls Road, Whanganui East, Whanganu |       |                      | W Y1 Y2 R1 R2 |
| 52 Pauls Road, Whanganui East, Whanganu |       |                      | W Y1 Y2 R1 R2 |
| 101 Pauls Road, Whanganui East, Whangan | i     |                      | W Y1 Y2 R1 R2 |