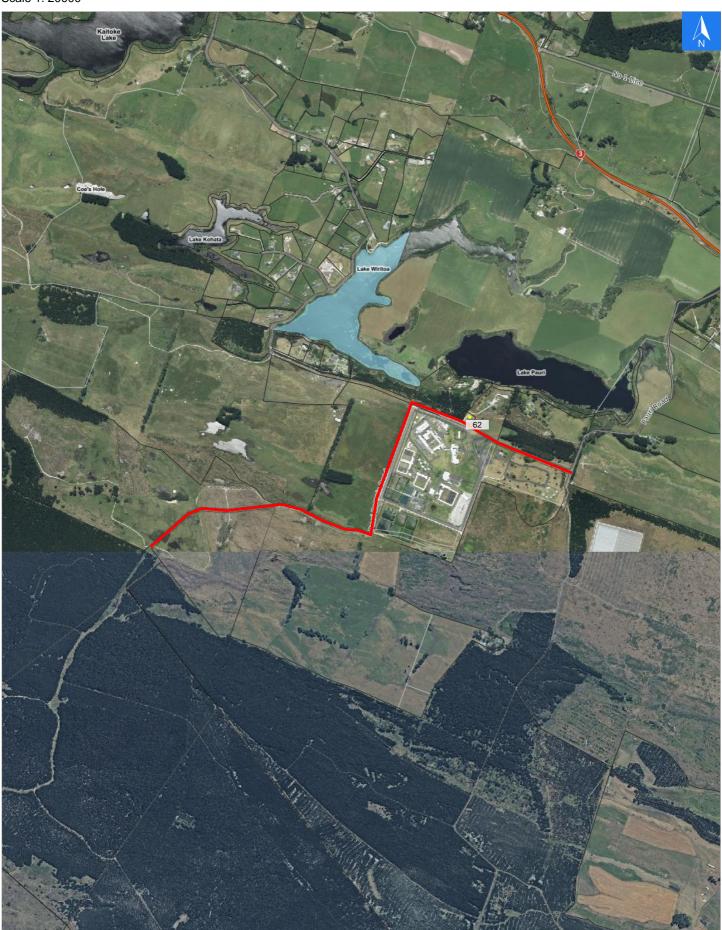

Wednesday, September 25, 2024

# **Road Evacuation Map**

# **Pauri Domain Road**

#### Disclaimer:

Digital map data sourced from Land Information New Zealand CROWN COPYRIGHT RESERVED.

The information displayed in the GIS has been taken from Whanganui District Council's databases and maps.

It is made available in good faith but its accuracy or completeness is not guaranteed. If the information is relied on in support of a resource consent it should be verified independently.

## Scale 1: 20000





### Wednesday, September 25, 2024

#### **Road Evacuation Address Checklist**

#### **Pauri Domain Road**

#### Disclaimer:

Digital map data sourced from Land Information New Zealand CROWN COPYRIGHT RESERVED.

The information displayed in the GIS has been taken from Whanganui District Council's databases and maps.

It is made available in good faith but its accuracy or completeness is not guaranteed. If the information is relied on in support of a resource consent it should be verified independently.

#### **Road Evacuation Addresses**

Data sourced from LINZ

| LINZ Address                             | Notes | Date Time<br>Visited | Placard       |
|------------------------------------------|-------|----------------------|---------------|
| 62 Pauri Domain Road, Kaitoke, Whanganui |