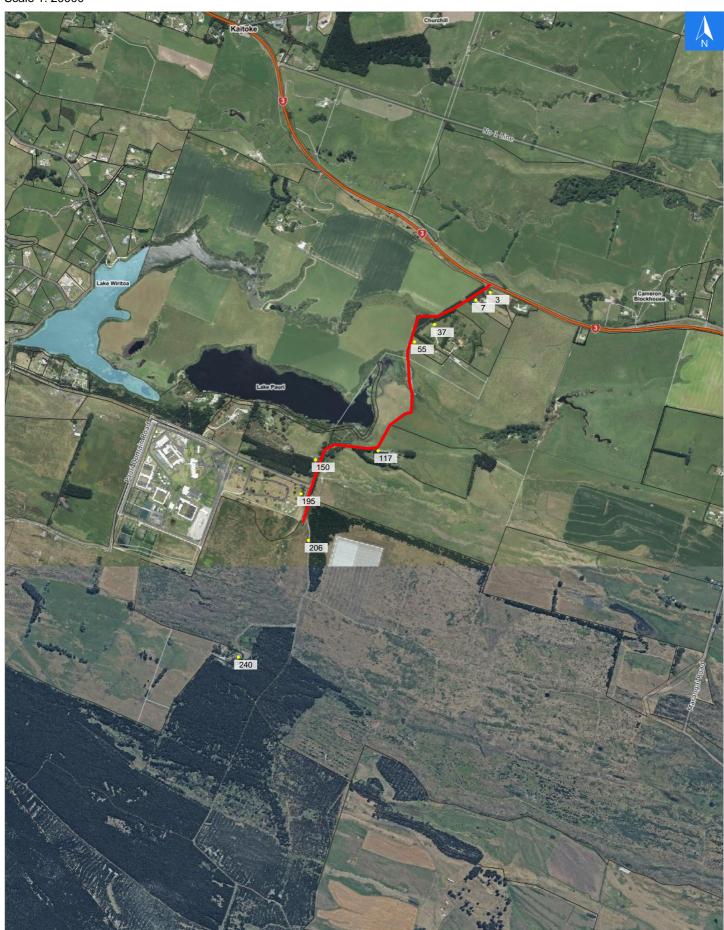

## Disclaimer:

Digital map data sourced from Land Information New Zealand CROWN COPYRIGHT RESERVED.

The information displayed in the GIS has been taken from Whanganui District Council's databases and maps.

It is made available in good faith but its accuracy or completeness is not guaranteed. If the information is relied on in support of a resource consent it should be verified independently.

**Pauri Road** 

### **Pauri Road**

# Wednesday, September 25, 2024

**Road Evacuation Addresses** 

Data sourced from LINZ

| LINZ Address                       | Notes | Date Time<br>Visited | Placard       |
|------------------------------------|-------|----------------------|---------------|
| 3 Pauri Road, Kaitoke, Whanganui   |       |                      | W Y1 Y2 R1 R2 |
| 7 Pauri Road, Kaitoke, Whanganui   |       |                      | W Y1 Y2 R1 R2 |
| 37 Pauri Road, Kaitoke, Whanganui  |       |                      | W Y1 Y2 R1 R2 |
| 55 Pauri Road, Kaitoke, Whanganui  |       |                      | W Y1 Y2 R1 R2 |
| 117 Pauri Road, Kaitoke, Whanganui |       |                      | W Y1 Y2 R1 R2 |
| 150 Pauri Road, Kaitoke, Whanganui |       |                      | W Y1 Y2 R1 R2 |
| 195 Pauri Road, Kaitoke, Whanganui |       |                      | W Y1 Y2 R1 R2 |
| 206 Pauri Road, Kaitoke, Whanganui |       |                      | W Y1 Y2 R1 R2 |
| 240 Pauri Road, Kaitoke, Whanganui |       |                      | W Y1 Y2 R1 R2 |