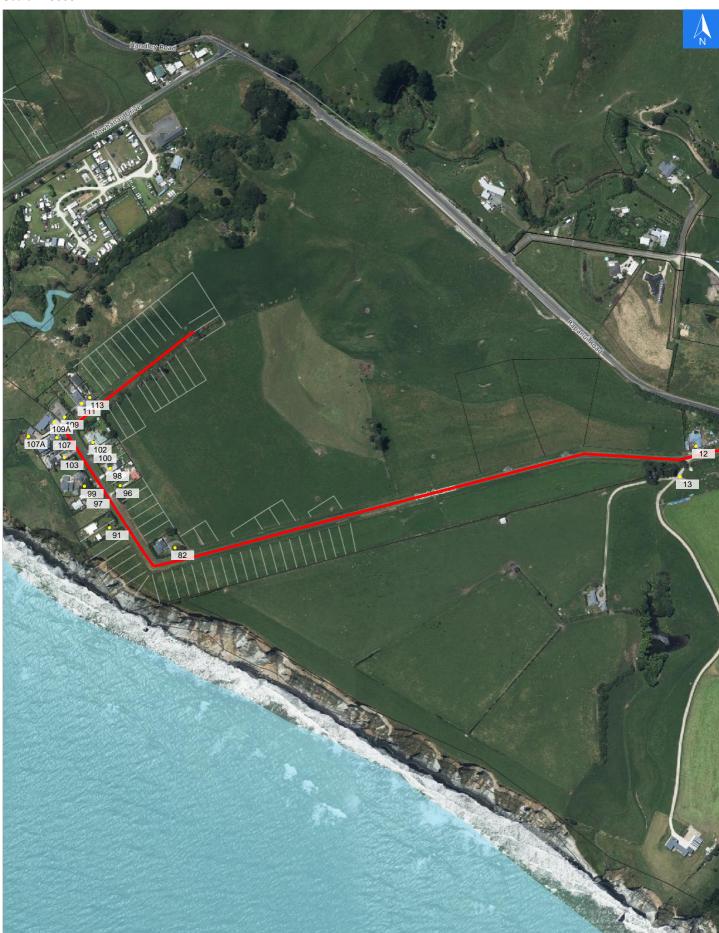

## **Road Evacuation Map**

## **Peat Avenue**

#### Disclaimer:

Digital map data sourced from Land Information New Zealand CROWN COPYRIGHT RESERVED. The information displayed in the GIS has been taken from Whanganui District Council's databases and maps. It is made available in good faith but its accuracy or completeness is not guaranteed. If the information is relied on in support of a resource consent it should be verified independently.

Wednesday, September 25, 2024

Scale 1: 5000