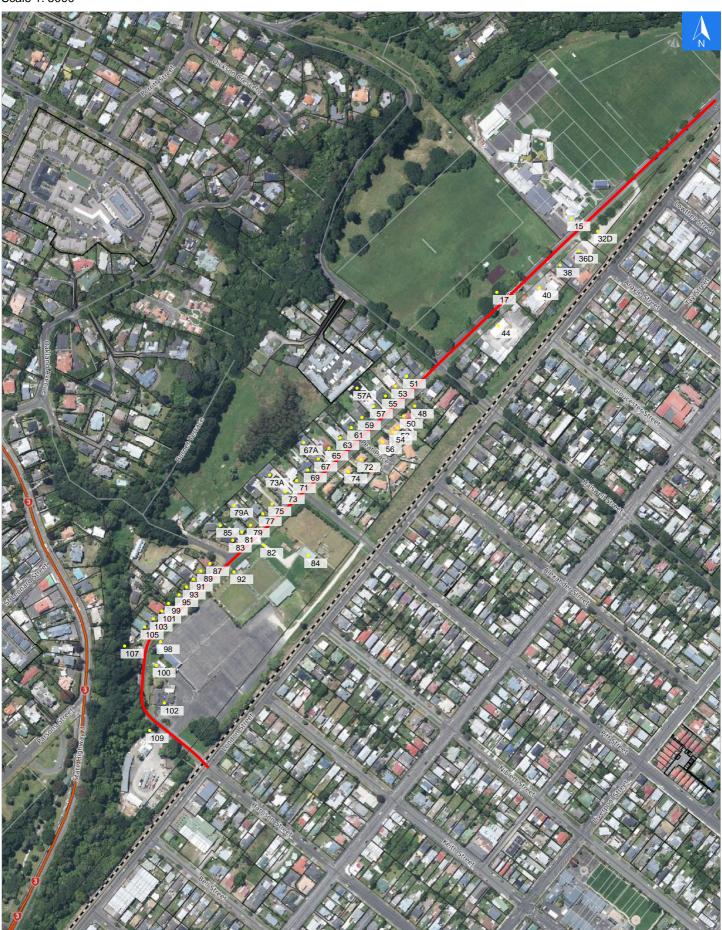

Wednesday, September 25, 2024

## **Road Evacuation Map**

### **Peat Street**

### Disclaimer:

Digital map data sourced from Land Information New Zealand CROWN COPYRIGHT RESERVED.

The information displayed in the GIS has been taken from Whanganui District Council's databases and maps.

It is made available in good faith but its accuracy or completeness is not guaranteed. If the information is relied on in support of a resource consent it should be verified independently.

Scale 1: 5000