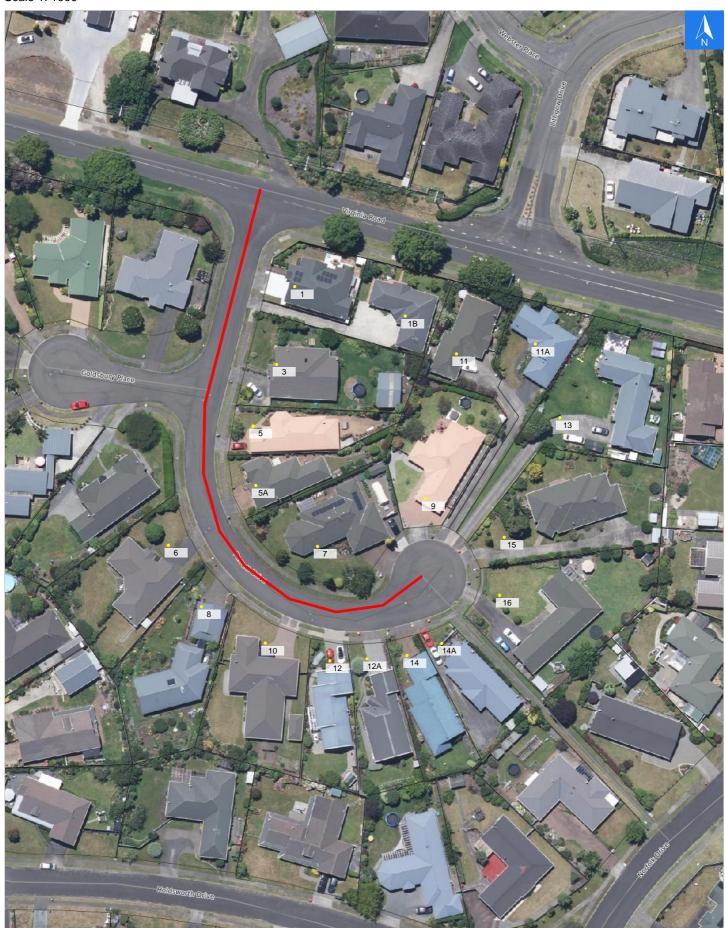

Wednesday, September 25, 2024

## **Road Evacuation Map**

## **Perrett Drive**

### Disclaimer:

Digital map data sourced from Land Information New Zealand CROWN COPYRIGHT RESERVED.

The information displayed in the GIS has been taken from Whanganui District Council's databases and maps.

It is made available in good faith but its accuracy or completeness is not guaranteed. If the information is relied on in support of a resource consent it should be verified independently.

Scale 1: 1000